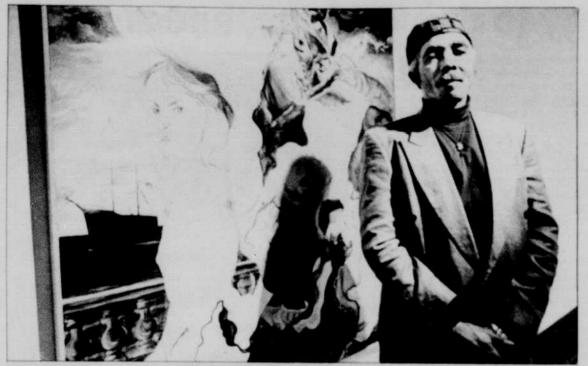

## Visiting fine arts professor Arvie Smith stands next to one of his paintings on display in Lawrence Hall.

#### ARTIST

Continued From Page 3

In a piece called "Tell Mama All About It," a young black woman sits on a bed. It is not apparent what just happened, Smith said, but "It's not an accident," that a hardware store sign appears as it does in the background.

I think women in society are treated that way (as hardware)," he said.

Smith gave background on some of the pieces in this latest show.

"Strange Fruit," a piece after which the show is named, shows the lynching of a black man. The name of the piece, Smith said, came from a Billie Holiday song, where upon seeing such a hanging, she commented on the "Strange Fruit" hanging from

In "The Two Eves," Smith depicts two female figures in the garden of Eden. A white woman stands

in the foreground, while a black woman is in the background. Smith said the discovery of Lucy in Mesopotamia inspired this work. It made him "think about who Eve may have been.'

Smith's paintings are large, with most pieces being larger than 60 inches square.

Color, however, dominates Smith's work

"My work is a lot about color," Smith said, calling himself a "figurative colorist.

"Color affects you whether you like it or not. I can get to a lot of feelings with it," he said.

Smith, the man, uses his hands to express himself in conversation. Smith, the painter, uses hands for expression as well.

"The hands are just as expressive as the face,"

Hands in Smith's paintings are large, like his

"I can grab onto feeling with those hands," he