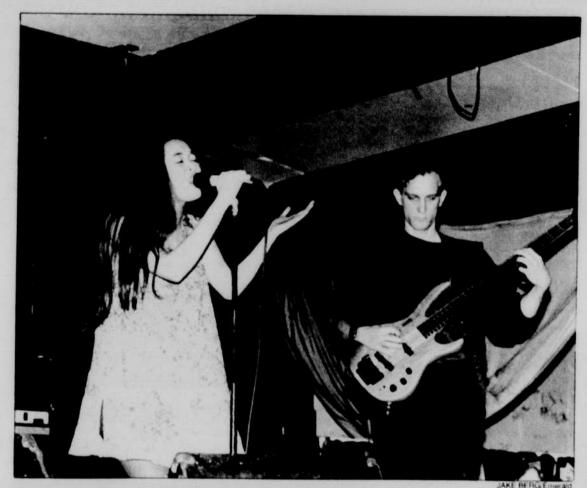

Bigwig's Julie Reyes and Chris Scholz brought their heavy pop to John Henry's Tuesday, as always Jake Berg was on hand to witness the deth and destruction and to drink lots o' beer.

## gwig conscience shopping

By Jake Berg Oregon Daily Emerald

Jim Bausch was standing on stage at John Henry's Tuesday night, considering suing the company that made his guitar strings

The D string had just broke halfway through Bigwig's first song, and its replacement was actually an A string, causing frustration and constant tuning. Bausch even had to quickly abort Elvis' "Suspicious Minds," the second song, just to tune up.

Bausch then explained to the crowd that this wasn't a normal occurrence for the band.

Then again, Bigwig, playing John Henry's for the sixth time and their seventh gig overall. have only been together a couple of months, not really long enough to establish a tradition.

And the current version won't even be together that much longer. Chris Scholz, the bass guitarist, will be moving to New York this weekend. leaving Bausch, singer Julie

Reyes and drummer Jon St. Clair looking for a new bass guitarist.

This kind of humor doesn't take away from the band's music, though, as Reves' presence on stage of throaty vocals, wild arm movements and facial expressions nearly steal Bigwig's shows

Although Bigwig's music probably won't be starting mosh pits anytime soon, it is still heavy enough to bang your head, but poppy enough, still, to get fans groovin' on the dance floor.