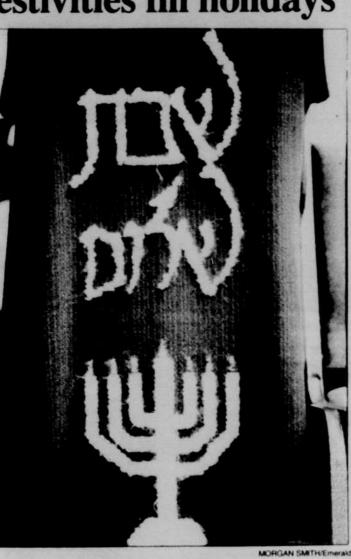

## Hanukkah festivities fill holidays

The day after Thanksgiving has always been regarded as the start of the holiday rush. Christmas cards are sent out, presents are bought, and decorations are hung on the newly chopped tree. Families gather around the fireplace and drink eggnog.

Well, I've never sent out Christmas cards and eggnog has never passed my lips. In my family, we light the menorah, sing songs in Yiddish and play dreidal games.

I am Jewish, and Hanukkah is my holiday of choice during the winter months. Try though I might, however, I am unable to escape the Christmas "joy" that inundates the city.