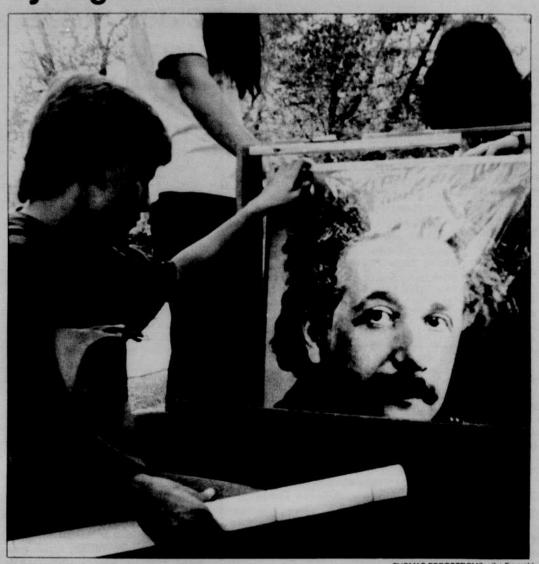

# **Eyeing Einstein**

Freshman Tim Gannon looks at the posters being sold this week on 13th Avenue.