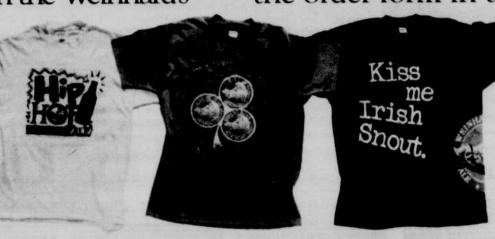

i's in your hands. Purchase these all-cotton, genuine Blue Boar Brand T-shirts and the pig will live out his life happily igging for truffles. Available in XL to fit everybody. (Shown left to right, "Hip Hops", "Green Shamrock", "Irish Snout