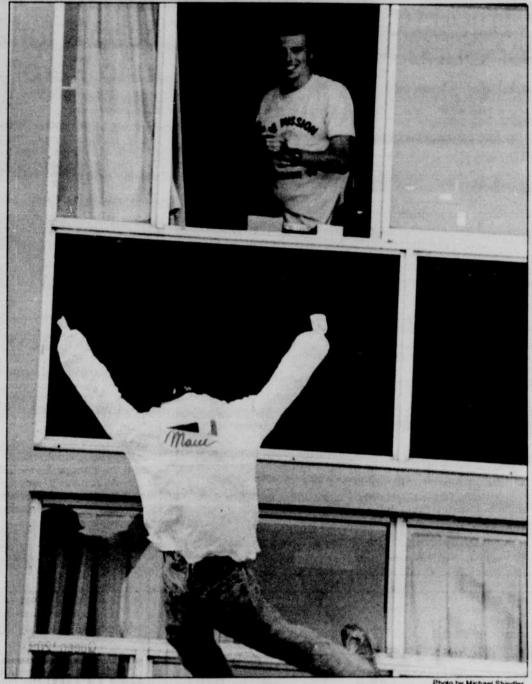

## Geronimo

Rick Cantwell launches a life-like dummy out the window of his room in Spiller Hall. He said he hangs dummies outside just to surprise people and to "trip them out."

Will your company grow as fast as you do?