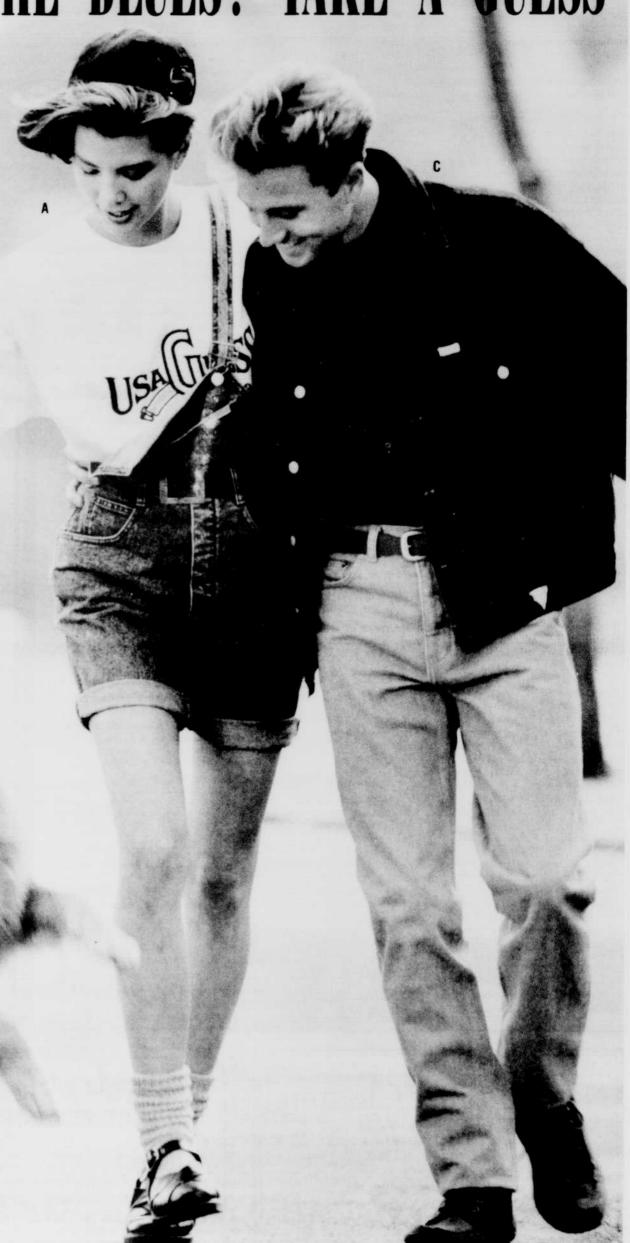

## FOR HER

| A. Pure cotton fleece logo sweatshirts. Av    | ailable in pur- |
|-----------------------------------------------|-----------------|
| ple, white, navy and more                     |                 |
| Light or dark wash shortalls                  | '76-'80         |
| B. Long sleeve stripe woven cotton shirt with | pocket detail.  |
| In pink/white or blue/white                   | '50             |
| Baggy 5 pocket okoo wash denim jeans          | '60             |
| Not shown; zip ankle, 5 pocket or baggy       | 160-164         |

## FOR HIM

| C. Denim sportshirt in black with gold trim | '60   |
|---------------------------------------------|-------|
| 5 pocket denim jeans in honey               | 164   |
| Black denim bar tack jacket                 | . '90 |
| D. 5 pocket dark indigo jeans               | 168   |
| Brushed twill sportshirt with Hopi pattern  | '62   |