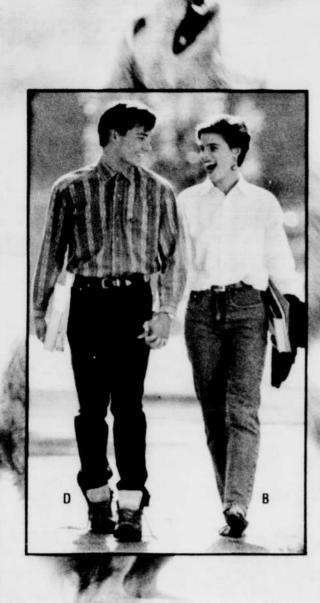

## FOR HER

| A. Pure cotton fleece logo sweatshirts. Av    | ailable in pur- |
|-----------------------------------------------|-----------------|
| ple, white, navy and more                     |                 |
| Light or dark wash shortalls                  | '76-'80         |
| B. Long sleeve stripe woven cotton shirt with | pocket detail.  |
| In pink/white or blue/white                   | '50             |
| Baggy 5 pocket okoo wash denim jeans          | '60             |
| Not shown; zip ankle, 5 pocket or baggy       | 160-164         |

## FOR HIM

| C. Denim sportshirt in black with gold trim | '60   |
|---------------------------------------------|-------|
| 5 pocket denim jeans in honey               | 164   |
| Black denim bar tack jacket                 | . '90 |
| D. 5 pocket dark indigo jeans               | 168   |
| Brushed twill sportshirt with Hopi pattern  | '62   |