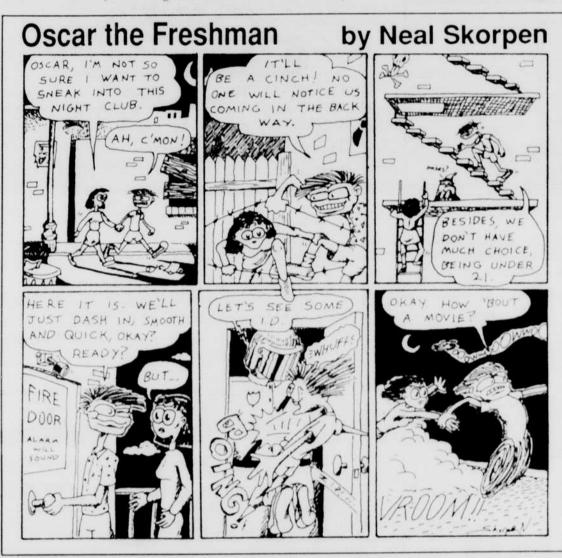

the closest watering hole to campus. Originally a blues bar with a long tradition in Eugene including rumors that John Belushi got the idea for the Blues Brothers act when he frequented Taylor's during the filming of Animal House - it is now more collegiate.

Taylor's features live music every evening, with Mark Alan on Wednesdays. On Sunday, it's open mike night with sign

Domestic beers go for \$1.25/glass, \$1.50/pint, and \$4.25/pitcher. During Happy Hour from 4-7 p.m. daily, beer is \$.75/glass, \$1.00/pint, and \$3.25/pitcher. Imported beers run \$1.75/glass, \$2.50/pint, and \$7.25/pitcher.

Taylor's is open until 2 a.m. on the weekends and most

Turn to NIGHTLIFE, Page 14

## **FIRST-YEAR STUDENTS**



**WE'RE HERE TO SERVE YOU** 

**YOUR Student Health Center** 



ext.4441











Shutterbug Coupon Wolo CAMPUS

PRINT BETTER

890 E. 13th.

EUGENE

## **EVERYTHING YOU ALWAYS WANTED** TO KNOW ABOUT FUTONS BUT DIDN'T KNOW TO ASK.

|                                                                                                                                               | Other<br>Stores | Deluxe Futons<br>Frames & More |  |
|-----------------------------------------------------------------------------------------------------------------------------------------------|-----------------|--------------------------------|--|
| SALE PRICES FOR STUDENTS?                                                                                                                     | ?               | YES                            |  |
| FOAM & COTTON COMBINATION — DOUBLE \$99.00