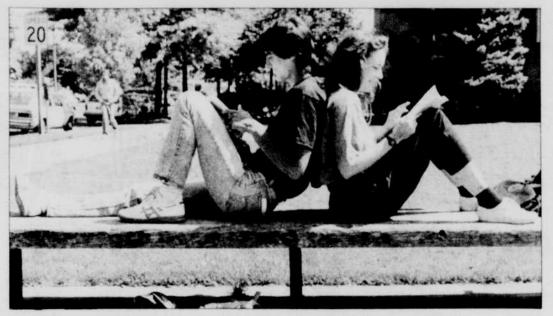

Although many benches on campus lack wooden back supports, these students have found a nov-