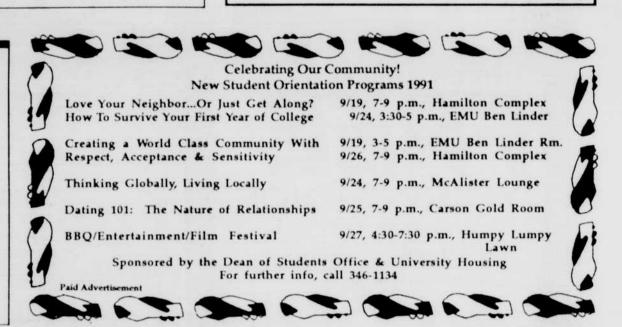

anguages Majors, Srs. Jrs, and Study Abroad Students

VERIFICATION OF CLASS STANDING IS REQUIRED . YOU DO NOT NEED TO PRE-REGISTER IF YOU HAVE ALREADY REGISTERED THROUGH DUCK CALL

Room 212 Friendly Hall call 346-4021 for more details

# LETTER PERFECT Graphics

. TYPESETTING . PASTE-UP . LAYOUT . DESIGN . CONSULTATION . CAMERA . · TYPESETTING · PASTE-UP · LAYOUT · DESIGN · CONSULTATION · CAMERA · · TYPESETTING · PASTE-UP · LAYOUT · DESIGN · CONSULTATION · CAMERA · . TYPESETTING . PASTE-UP . LAYOUT . DESIGN . CONSULTATION . CAMERA . . TYPESETTING . PASTE-UP . LAYOUT . DESIGN . CONSULTATION . CAMERA . . TYPESETTING . PASTE-UP . LAYOUT . DESIGN . CONSULTATION . CAMERA . . TYPESETTING . PASTE-UP . LAYOUT . DESIGN . CONSULTATION . CAMERA .

SUITE 300 ERB MEMORIAL UNION 346-4381 9:00-5:00 M-F



# ACADEMIC LEARNING SERVICES

Supporting students in their academic endeavors



Struggling with a class?

### Using a tutor could be the answer!

Small group and individual tutoring available for most courses at reasonable rates. All tutors have faculty refer-

A free, drop-in math lab is open at the Center during weekdays to assist students with math concerns

#### Need help with writing?

A writing lab at the center is staffed with English graduate students to help students with their academic writing. Not an editing service, but individual tutorials offered weekdays on a drop-in, free basis.

## Planning on graduate school?

Workshops to help students prepare for graduate school exams are available each term through Academic Learning Services. The fall schedule includes:

#### GRE Pr