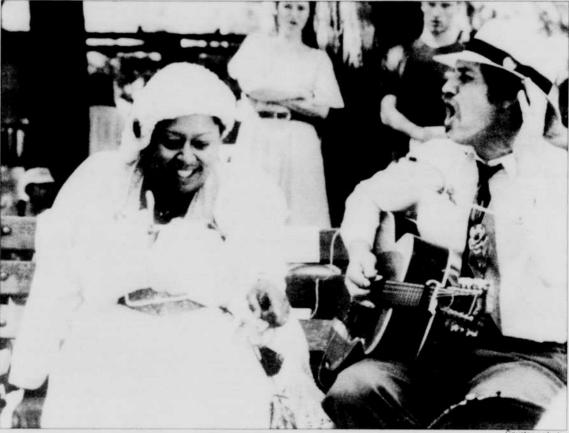

### min 1991 folk festival sunday munimum minum

Amber Tide brings down-home sound to the stage Sunday at 2 p.m.

# Amber Tide merges visions of gypsy caravans and earthly concerns of love

The unique and entertaining sounds of Amber Tide will fill the air at Main Stage Sunday at 2 p.m.

The acoustic duo, composed of Thaddeus and Sandahbeth Spae, plays folk, jazz, blues and original pieces. They offer a joyous blend of rock and roll energy, down-home humor and coffeehouse intimacy.

By combining vocals with multi-instrumental talents, Amber Tide evokes images of travelers in search of lost cities, of sultry ballads by firelight and jumping jive on a sunny afternoon.

Sandahbeth Spae plays guitar, flute, harmonica, psaltry and percussion, but her primary in-

strument is her four-octave voice. She was born in Virginia and began performing when she was 13. She has opened for Jerry Lee Lewis.

Thaddeus Spae sings and plays guitar, trombone, mandolin and harmonica. Raised in California, he has performed on Broadway, recorded for the British Broadcasting Corporation and worked with the Flying Karamazov Brothers.

The Spaes were married in 1977 and current ly live in the forests southeast of Eugene.

According to *Time* magazine, "Thaddeus laces their performances with jokes and humorous songs, but all is seriousness when Sandahbeth belts out the blues or scats like Ella Fitzgerald."