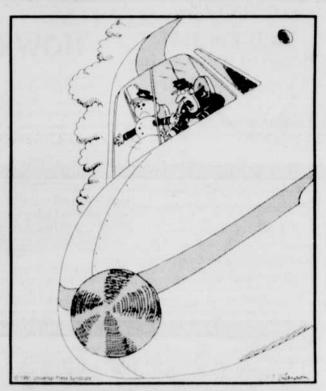

THE FAR SIDE

By GARY LARSON

'Mayday! Mayday! This is Flight 97! I'm in trouble! ... My second engine's on fire, my landing gear's jammed, and my worthless co-pilot's frozen up!"