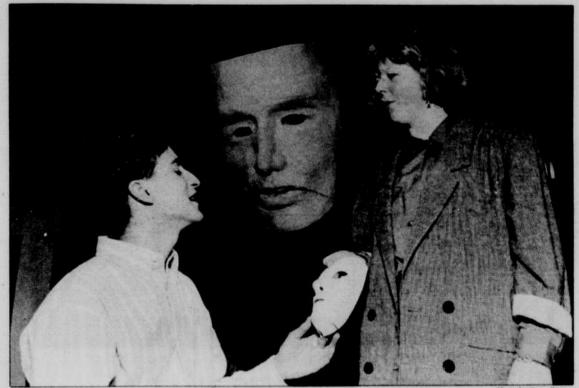

#### ARTS

Carlos Gomez, playing the role of Jeff, and Jeff's best friend Sarah, played by Cindy Veldhuis, explore the ups and downs of college life in the original University play "Leap of Faith."

## 'Leap of Faith' explores college life

By Ming Rodrigues

**Emerald Entertainment Reporter** 

The trials and tribulations of college life are chronicled in an original University play, "Leap of Faith.'

Delving into the complexities of the average college student's life, the play revolves around four fictional University students and the issues they face on campus and in life.

"We want our audience to be able to recognize themselves or somebody they know in the play's characters," said Jirges. "We want them to relate

The four characters are, Jeff, an acting student; his best friend. Sarah; his room-mate with caustic wit, Bart; and Bart's girlfriend, Sam.