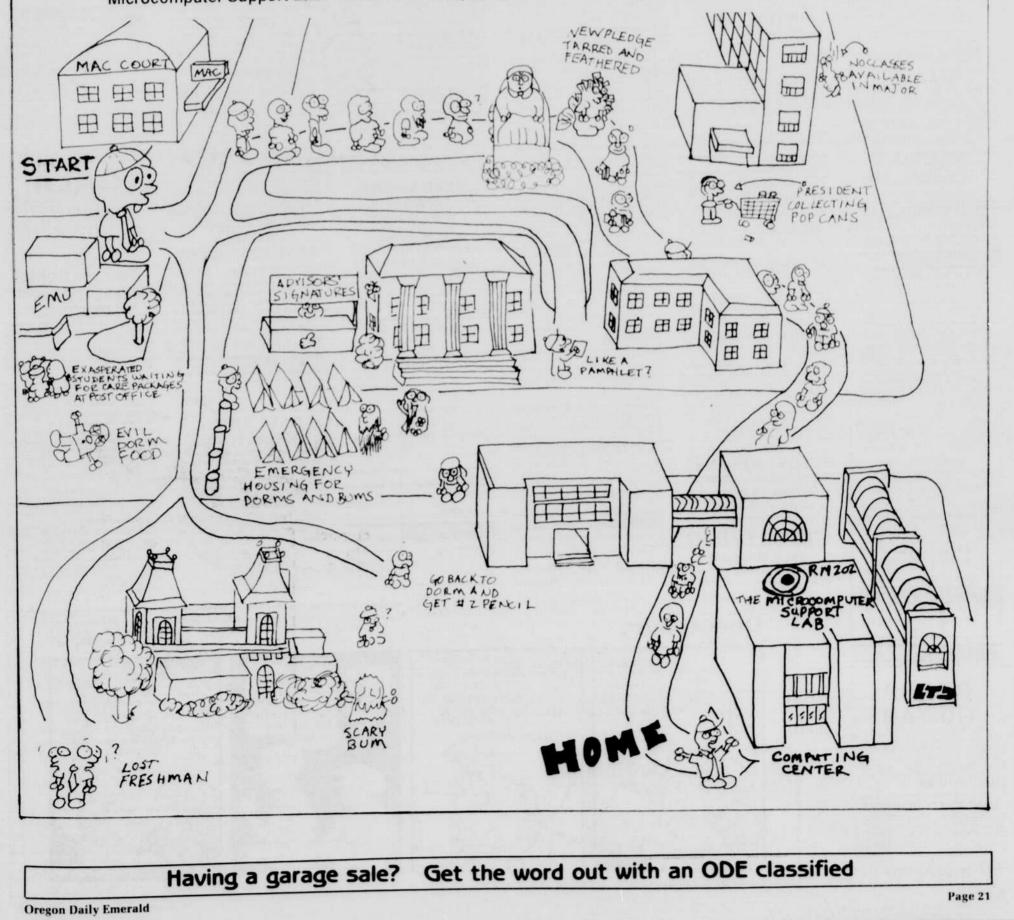

## **Registration's** Lurid Labyrinth

Due to bad penmanship and ugly term papers, Leroy is a freshman for the third time. Help him find the Microcomputer Support Lab. It's his only chance. Get Leroy on track. And while you're at it, put your best foot forward. Because if you think registration was tough, wait 'til you get a load of your courses.

A computer makes short work of long term papers, and makes you look smart in the process. Look no further. Get rock-bottom prices on Apple Macintosh, IBM PS/2, Zenith Data Systems, Claris, Ashton-Tate and Microsoft products. Look us up. We'll help you look great!

Microcomputer Support Lab Room 202 Computing Center

r Monday-Friday 9 a.m. - 5 p.m. / 686 - 4402