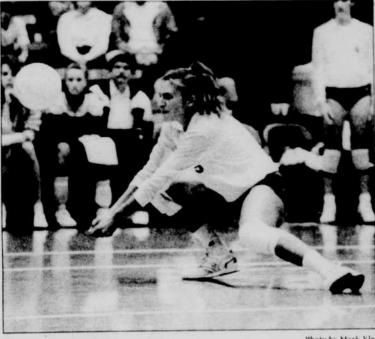

Senior Melissa Terzian does her part in defeating Gonzaga in the Duck's home opener 15-6, 15-10, 15-5.