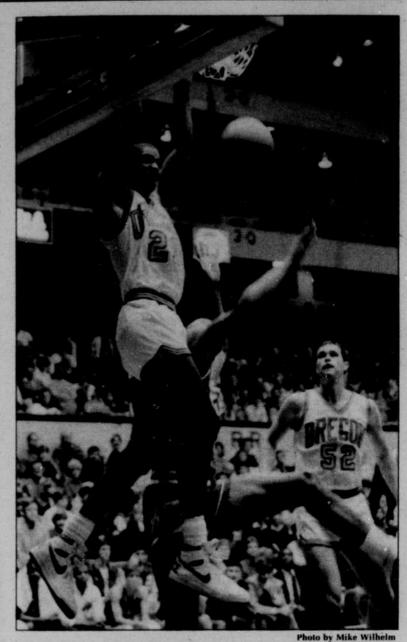

Oregon standout Anthony Taylor slams home two of his gamehigh 29 points Saturday against visiting Weber State University in McArthur Court, as the Ducks won 75-57.

| Marathon (3 Meats<br>and 3 Vegetables) | 4.70 | 6.65 | 9.05 | 11.45 | 13.35 |
|----------------------------------------|------|------|------|-------|-------|
| Extra Ingred.                          | .45  | .55  | .65  | .75   | .85   |