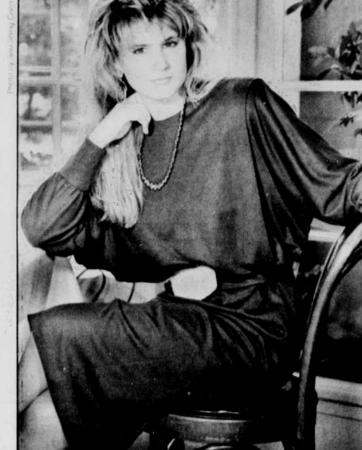

A romantically creative answer to the once too often question, "What am I going to wear tonight?", is something soft, something fuchsia, something mandarin to top off a long evening at the nostalgic Oregon Electric Station. Soledad Bastiancich, bottom right, has a \$130 fuchsia mandarin collar snap-front Jane Tise design with straight skirt. Her earr-