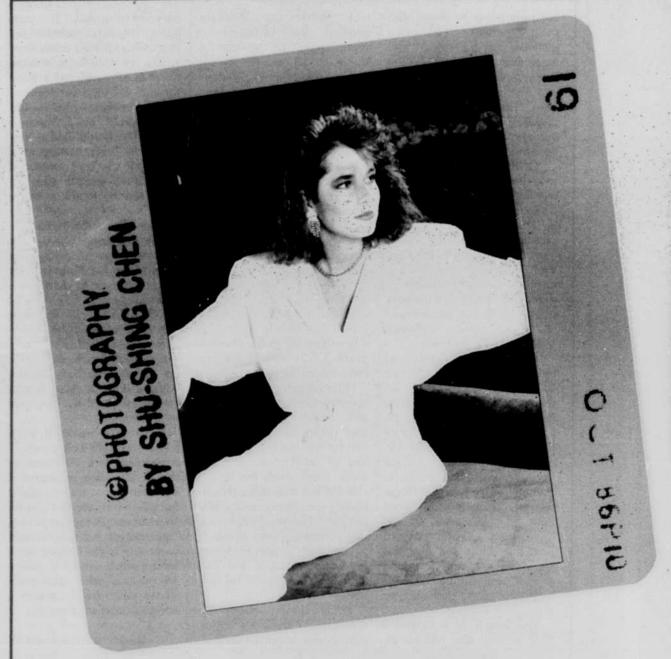

# Fall Fashions '86

A sophisticated evening with a special someone at the Eugene Hilton could be enjoyed in a slightly oversized but shapely waistlined jump suit. Sharon Glatz, above, wears a winter white jump suit, Foxy Lady, by Ronda Harness. Price of the jump suit is \$150; her rhinestone necklace and earrings, about \$65.