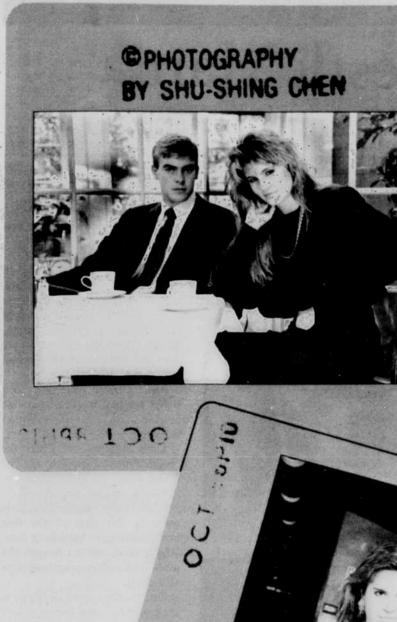

Making eyes turn at the Excelsior Cafe is a touch of classic statement that makes flirting with fashion so much fun! Carrie Channell, top right, shows a sensuous emerald wool dress, by Sybil of California, about \$116. Her ivory beads are \$42 and Laura Vogel earrings \$46.