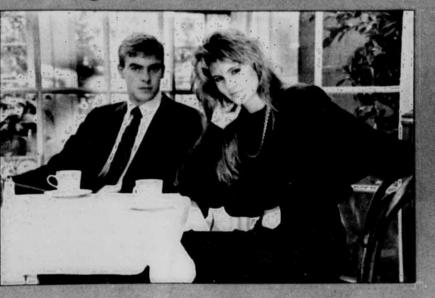

Making eyes turn at the Excelsior Cafe is a touch of classic statement that makes flirting with fashion so much fun! Carrie Channell, top right, shows a sensuous emerald wool dress, by Sybil of California, about \$116. Her ivory beads are \$42 and Laura Vogel earrings \$46.