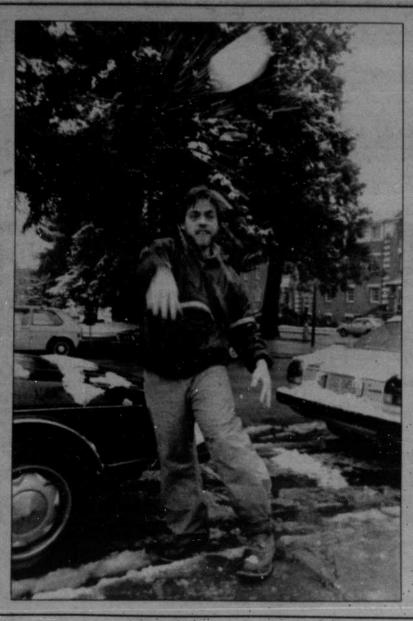

## Snow wars hit campus once again

University student Peter Williams checks out the velocity of Tuesday's slushy snowfall by firing a fast one while on comments

fast one while on campus.

Eugene and Springfield were the only Willamette Valley areas affected by the snow. Most local schools were closed,

More rain is predicted for today.

Photo by Harvey Young

RESUMES

Give your resume a professional look, by having it typeset at the Oregon Daily Emerald Graphic Services Department. 300 EMU, 686-5511.