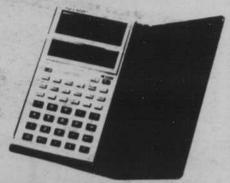

SHARP EL-506P

Scientific

NOW \$2495 Reg. 29.95.

TWO MACHINES

Scientific Calculator, BASIC Computer.

PORTABLE SCIENTIFIC COMPUTER **DUAL KEYBOARD, WITH TEXT** 

## MODEL EL-5500-II

- Ability to use statistical information and scientific functions in BASIC mode
- 59 scientific functions, including hexadecimal
- 19 statistical functions, including linear regression
- 1486 BASIC program steps
- 16-character dot-matrix display
- Ability to store and recall 18 separate programs under different labels
- 26 data memories for storing values in BASIC mode
- 18 instant BASIC instructions for fast programming
- Includes slip-on hardshell cover, application book, and batteries
- Optional CE-126 Printer, with Cassette Interface for storing programs (cassette recorder not included)
- 6-11/16"(W) x 3/8"(H) x 2-27/32"(D)