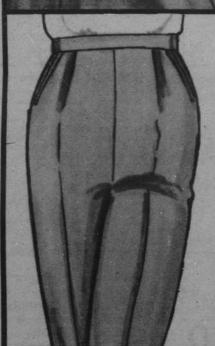

SALE 1/3 OFF ORIG. 36.00-88.00

A selection of menswear trousers in several styles and colors. Illustrated, side entry trouser with soft pleats. Black, Grey, or Taupe. 4-16.

**EVERY RAINCOAT** AND ALL WEATHER **JACKET** 20%-40% OFF