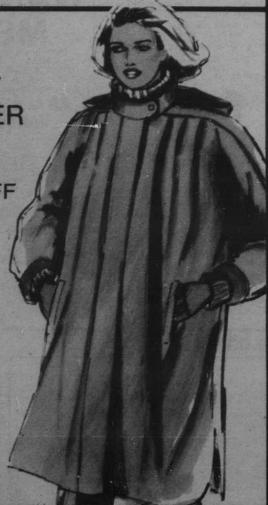

SALE 1/3 OFF ORIG. 36.00-88.00

A selection of menswear trousers in several styles and colors. Illustrated, side entry trouser with soft pleats. Black, Grey, or Taupe. 4-16.

**EVERY RAINCOAT** AND ALL WEATHER **JACKET** 20%-40% OFF

Choose from a large selection, including styles from FOXRUN, ANDY JOHNS, BRAETAN, AND OTHERS. Misses and Junior sizes.

Choose from a large selection of better sweaters in novelty designs. Sizes S.M.L., 36-40.