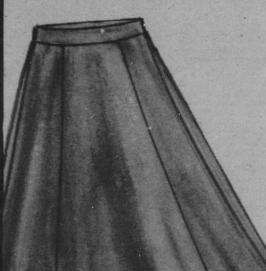

100% WOOL AND WOOL BLEND SKIRTS

SALE 25.90-32.90 ORIG. 40.00-50.00

Choose from several styles and fall fashion colors. Illustrated, 6 gore 30" flared skirt. Wool blend in Black. Grey, or Taupe. 6-16.

100% WOOL AND WOOL **BLEND TROUSERS** 