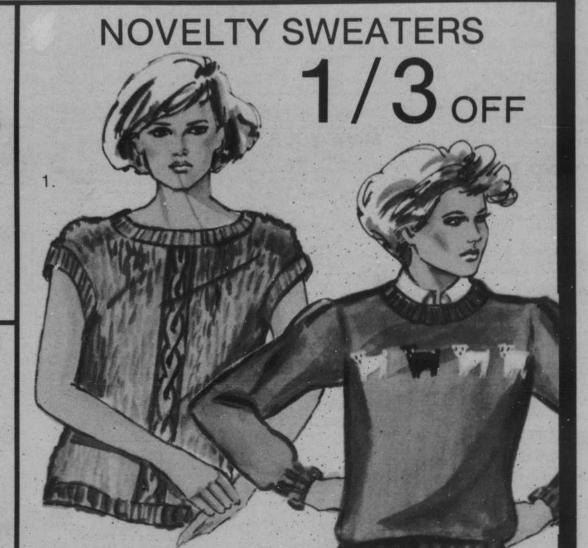

Choose from a large selection, including styles from FOXRUN, ANDY JOHNS, BRAETAN, AND OTHERS. Misses and Junior sizes.

Choose from a large selection of better sweaters in novelty designs. Sizes S.M.L., 36-40.

Illustrated:

SALE 31.90 1. ORIG. 48.00

Jeanne Pierre's cap sleeve cable knit sweater in linen and cotton blend. Cherry, Deep Sea, Mulberry, Natural, or Wine.

2. ORIG. 58.00

SALE 37.90

Brushed shetland wool sweater from Skyr with sheep design. Grey or Berry.