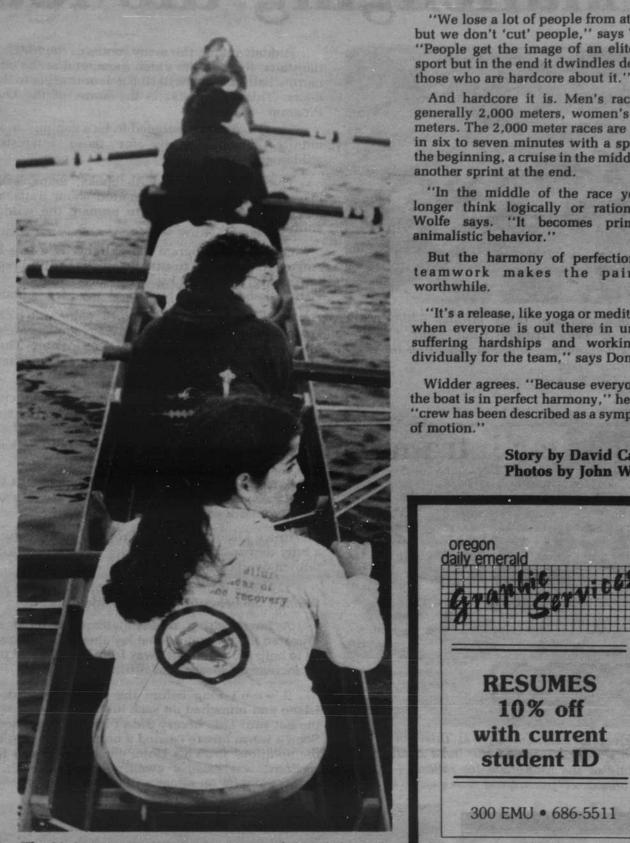

## **Continued from Page 1**

The University women's crew team placed third in the 1983 national regatta at Seattle. About 85 women have signed up for this year's squad.

|                           |                                 | u   |
|---------------------------|---------------------------------|-----|
| T-SHIRTS                  | Good thru Oct. 30               | yo  |
| CUSTOM SCREEN<br>PRINTING | BAKEDV                          | Bo  |
| Wholesale Quantities      |                                 | co  |
| · CAPS                    |                                 | G   |
| - VISORS                  | / 3 for \$1.00                  | G   |
| - JACKETS                 |                                 |     |
| - SPORT SHIRTS            | Chocolate Chip Cookies          |     |
| · LONG SLEEVE             | Made with pure creamery butter, | 200 |
| T-SHIRTS                  | whole eggs, real chocolate, and |     |