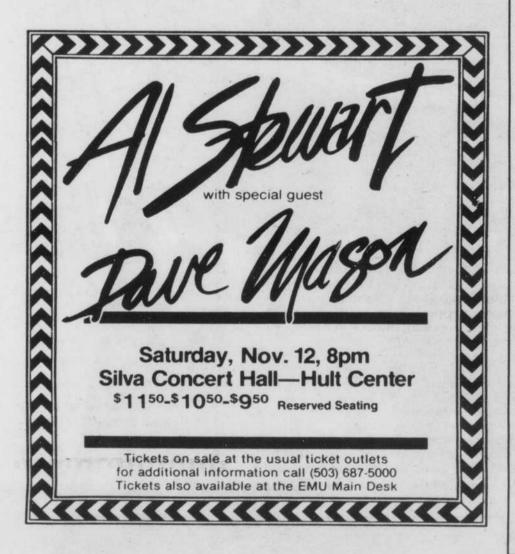

## TINO'S SCAGHETTI HOUSE PIZZA 342-8111

## TINO'S

- Full dinner menu
- 23 varieties of Pizzas
- Whole wheat and white crust
- Pizzas to go--cooked and uncooked