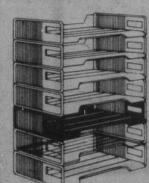

File Folders
12 Pack
Reg. \$1.39

NOW 72¢

Two-Drawer Metal File Cabinet

> 4 Colors Reg. \$73.64

NOW 3488

Stackable Desk Trays

assorted colors Reg. \$3.59

> NOW 1 97