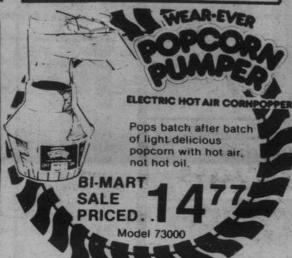

From the professionals at Jhirmack **BI-MART** 

SALE PRICED.

CEDAR STORAGE BOX 24" x 13" x 10" OR CEDAR UNDER BED BOX 29" x 151/2" x 6"

**EVERYDAY BI-MART 1.19** 

LIGHT 'N EASY

STEAM AND DRY IRON

Lighter to handle . Easy to use · Cooler-to-the-touch outer shell won't burn you if accidently touched EVERYDAY BI-MART 16.69