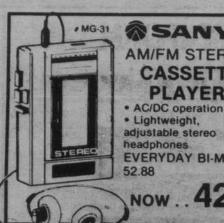

**BI-MART** SALE PRICED 88 EACH

· Lightweight, adjustable stereo **EVERYDAY BI-MART** 

NOW .. 4297

Clip & Use

Saves-you money!

Membership discount department store...with the lowest possible prices on a wide selection of quality name brand merchandise. Since Bi-Mart is a membership discount store, you are admitted by membership only. A lifetime family membership is only 2.00. If you are not a member, you can use the coupon shown at the left for a one time free visit to see why Bi-Mart can save you money!