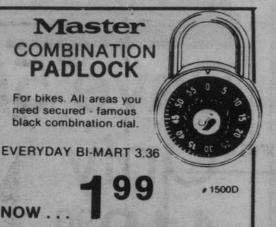

NOW.

HAIR DRYER

1200 watts of drying power
2 speed - 2 temperature settings

BI-MART 12.88 NOW... 977 YOUR COST AFTER 2.00 MAIL-IN REBATE...

1 rebate per family. See store for details

**PADLOCK** 

need secured - famous black combination dial.