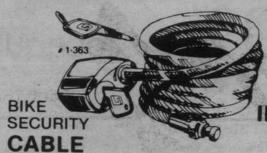

Bridge size with beautiful backs.

HOT SHOT III HOT BEVERAGE MAKER

· Heats up to 12 oz. of water in about 90

EVERYDAY BI-MART 25.99

NOW

**BICYCLE ACCESSORIES** 

**EVERYDAY** 

AND LOCK 5 ft. cable with anti-theft key lock