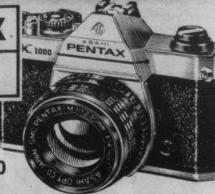

SAVINGS

PENTAX K1000

with 50mm 2.0 Lens

- · Easy-to-use, built-in
- metering system
  Shutter speeds from 1 second to an action stopping
- Available with fast f/2
- 50mm lens Accepts full Pentax system of interchangeable,
- bayonet mount SMC lenses · Large, bright focusing
- area for easy viewing

  Amazing features for an incredibly low price
- .Includes Pentax USA one year limited warranty/product