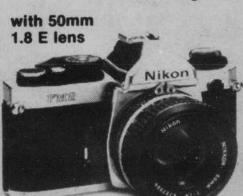

## Revolutionary new Nikon FM2 catches the action you've been missing

- Total manual control
- Flash-sync speed of 1/200 sec.
- helps eliminate ghost image
  Interchangeable focusing screens
- Full information viewfinder
- Energy saving on/off meter switch
- Multiple exposure control
   Accepts 3.2 fps motor drive
- · Includes Nikon USA one year