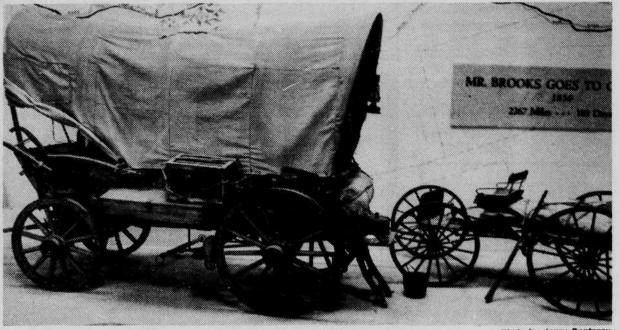

## More, Alpert to vie in prexy final

The "Wagons of America in Miniature," work of the late master craftsman, Ivan Collins, will be leaving the University this summer to go on perPhoto by Jerry Bentero

manent display in the Oregon Historical Society Center in Portland.

By NANCY PAPAC Of the Emerald

Iain More will oppose Spence Alpert for ASUO President in the general election scheduled for May 20 and 21.