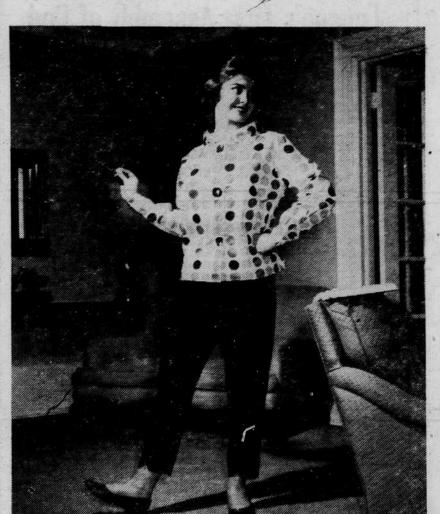

### LEF

Jackie Robertson is ready for an afternoon of studying at the river in her White Stag shirt-jacket of ice poplin.

### \$5.95

Jackie is relaxed in her tapered black sailtone "crazy-pants."

# \$5.00

Sportswear . . Second Floor