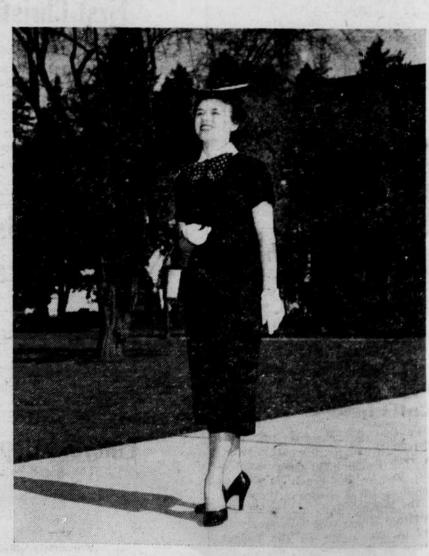

## RIGHT

Barbara Wilcox displays her Spring date dress fashioned of that wonderfabric . . . Celanese . . . which sheds wrinkles two-piecer in navy blue has a knife pleated skirt and middystyle over blouse. The collar and taffeta bow accent this picture of fashion.

### \$49.95

Better Dresses . . . Second Floor