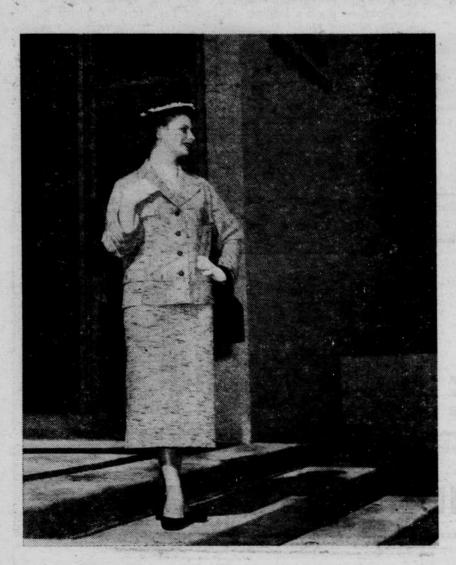

### LEFT

Donna Lory . . . smartly dressed for church in her costume tweed suit with black, white and pink flecks dotting her semi-box jacket and pencil line skirt. Her pure silk shantung blouse matches her jacket's lining . . . making her the picture of fashion for Spring term.

\$75.00

Suits . . . Second Floor