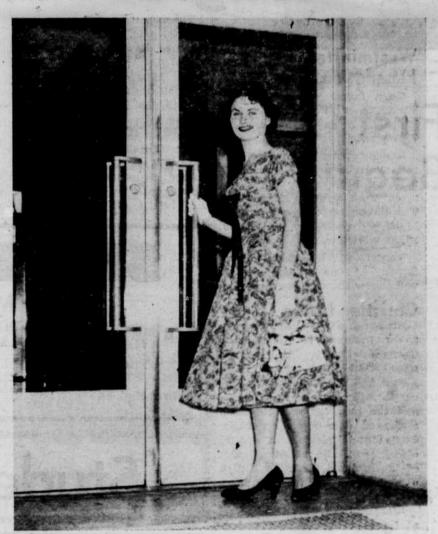

### RIGHT

Cathy Newman models her princess - style washeasy cotton dress . . . Just the thing for Spring term classes! The high empire waist gives that long look to this lovely dress which is available in Bermuda blue and sand brown.

\$14.95

Sportswear . . Second Floor