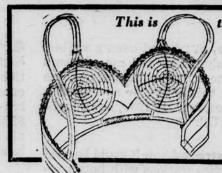

Nearest thing to nature's way...

 The bosom beauty of Complement lies in the soft, comfortable thin layers of foam rubber firmly stitched in the cup to complement your bosom in a natural way. No bulging pads - the contour is built right in! No slipping, sagging or bunching even after countless washings.

 There's added figure magic in the elastic insert that gives flattering separation, plus marvelous uplift.

Style 6005 in broadcloth; style 6006 in nylon. A cup 32-36, B cup 32-40. White only.

the way it looks inside

Foam rubber circular stitched for lovely. natural fullness.

no finer fit at any price

Open Every Friday 'til 9 p. m.

we have it ... captured in pretty bottles ...

the world's most talked about perfume!

**Open Evenings** 