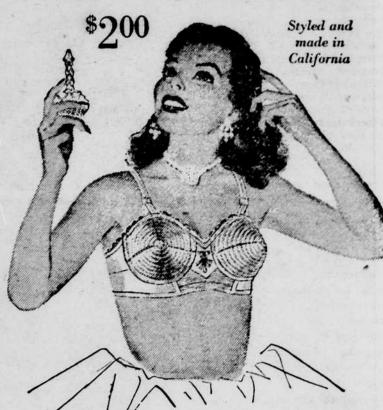

Nearest thing to nature's way...

 The bosom beauty of Complement lies in the soft, comfortable thin layers of foam rubber firmly stitched in the cup to complement your bosom in a natural way. No bulging pads - the contour is built right in! No slipping, sagging or bunching even after countless washings.

 There's added figure magic in the elastic insert that gives flattering separation, plus marvelous uplift.

Style 6005 in broadcloth; style 6006 in nylon. A cup 32-36, B cup 32-40. White only.

the way it looks inside

Foam rubber circular stitched for lovely. natural fullness.

no finer fit at any price

Open Every Friday 'til 9 p. m.

we have it ... captured in pretty bottles ...

the world's most talked about perfume!

**Open Evenings** 