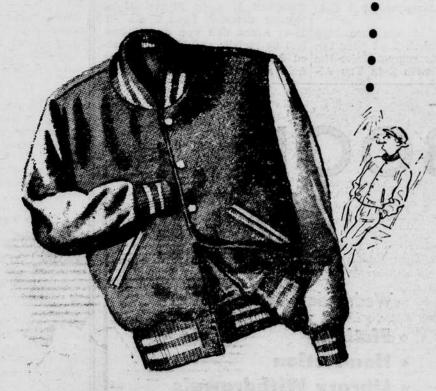

\$890

MAIN FLOOR - MEN'S FASHIONS

SMART BASEBALL STYLING

an outstanding jacket featuring 100% reprocessed wool body with genuine horsehide leather sleeves, a truly top favorite for the campus in green, maroon or blue with lt. cream sleeves, sizes 36 - 46.