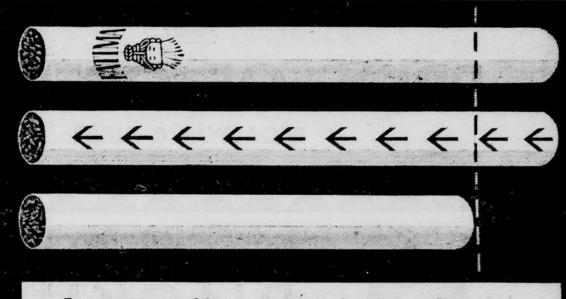

# CUMPARE

DAILY & SUNDAYS

13th at High St.

with any other KING-SIZE cigarette

- 1 FATIMA filters the smoke 85 millimeters for your protection.
- 2 FATIMA'S length cools the smoke for your protection.
- FATIMA'S length gives you those extra puffs\_21% longer.

an extra-mild and soothing smoke-plus the protection of

CIGARETTES TURKISH AND DOMESTIC TOBACCOS Extra-Mild

> King-Size cigarette. If you're not convinced Fatima is better, return pack and unsmoked Fatimas by Aug. 1, '52 for money back plus postage. Fatima, Box 37, New York 1, N.Y.