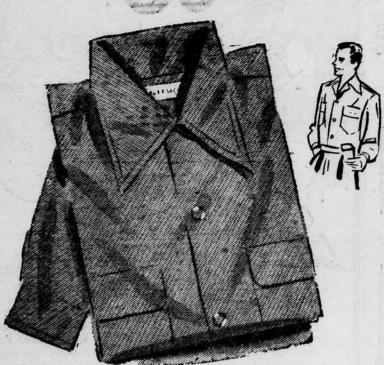

Main Floor

Men's Smartly Tailored Suiting SPORT SHIRTS

Available in . . .

 Houndstooth Check (illustrated)

298 • Glen Plaid Small Block Pattern

Sanforized . . . Washable . . . Vat Dyed . . . this thrifty-priced quality sport shirt is full cut for comfort, and it won't shrink out of fit! Just what you need to save on cleaning bills! Sizes S. M. L.