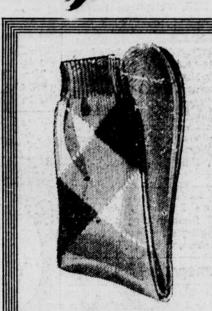

**COTTON ARGYLES** 79c pr.

Husky socks of long wearing combed cotton. Tri-color combinations. Colors won't run! Sizes 10 to 13.