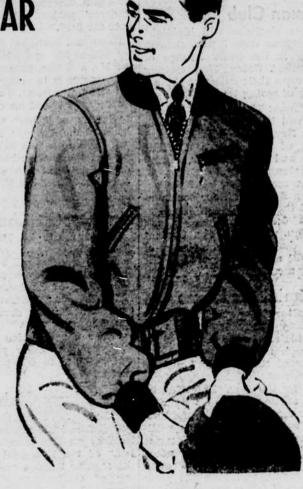

Main Floor

SUEDE LEATHER JACKETS

- **Forest Green**
- Navy
- Rust
- Grey
- Natural
- Chestnut

Sizes 36-44

Good looking suede . . . tops for sportswear! Soft pliable leather with snug fitting knit cuffs and collar. Full rayon body and sleeve lining. 26" length.