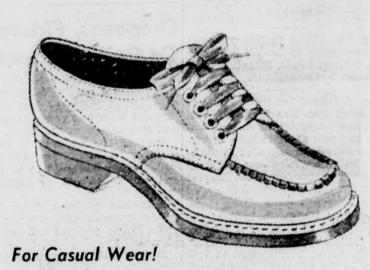

- Downstairs Store -

Just sink your feet into these good-looking kip leather casuals! A-ah comfort! And you'll get long wear, for these are made with neolite soles and Goodyear

Welts!

Wine or brown . . . Sizes 31/2 to 10.