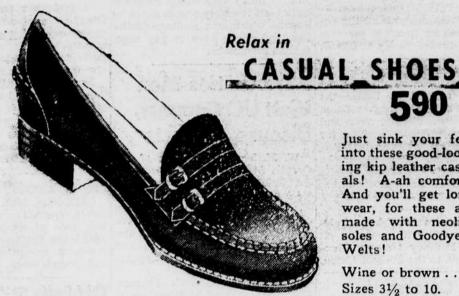

- Downstairs Store -

Just sink your feet into these good-looking kip leather casuals! A-ah comfort! And you'll get long wear, for these are made with neolite soles and Goodyear

Welts!

Wine or brown . . . Sizes 31/2 to 10.