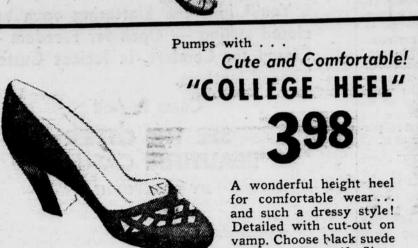

QUALIT

SMART SPORTSWEAR FOR SPRING ACTIVITIES!



**GINGHAM** BLOUSES

Bright-colored woven gingham plaid blouses that feature the fused collar ... (retains its firmness after washings!) Won't shrink ... won't fade! It's Sanforized! Smartly tailored with a new, crisp, fresh look! Sizes 32 to - Second Floor -



cut for action . . . priced for thrift! Comfortable-and-rugged! Cut for smooth fit plus easy freedom of movement in strong black or red colored twill! Styled for good looks and lots of wear! Sizes 10 to 18.





SADDLE OXFORDS

Year 'round favorites for school and sportswear. Choose from all white smooth or buck finish ... smoked elk and tan ... all smoked elk finish ... or brown and white. Neat! Comfortable!



or navy blue calf. Sizes

- Downstairs Store -



Just sink your feet into these good-looking kip leather casuals! A-ah comfort! And you'll get long wear, for these are made with neolite soles and Goodyear

Welts!

Wine or brown . . . Sizes 31/2 to 10.

Downstairs Store -