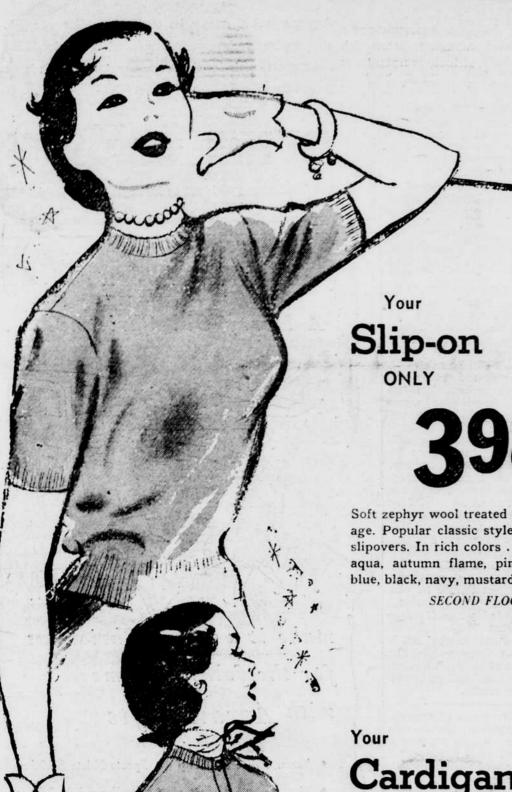

## SANFORLAN **SWEATERS**

Soft zephyr wool treated to resist shrinkage. Popular classic style in comfortable slipovers. In rich colors . . . forest green, aqua, autumn flame, pink, white, light blue, black, navy, mustard. Sizes 34 to 40.

SECOND FLOOR

Cardigan ONLY

The same soft all wool, sweater in the long sleeved cardigan style. Get her a lovely matching set for Christmas . . . she'll remember you for it the rest of the year! Sizes 34 to 40.