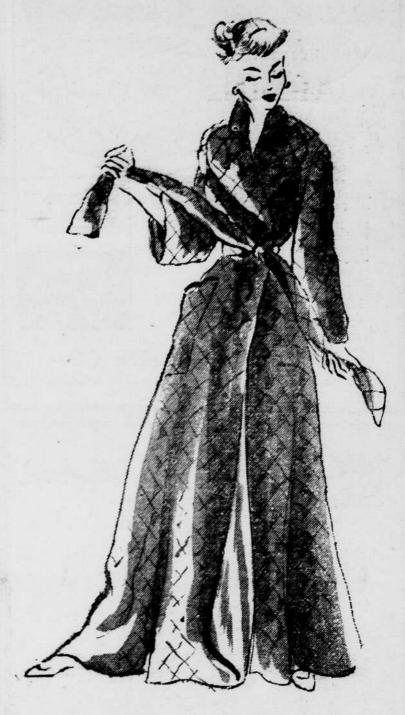

## RAYON SATIN ROBES

Rich rayon satin in lovely holiday colors . . . full sweeping skirt, big handsome collar, contrasting lining. Fuschia, pea cock, royal blue. Sizes 12 to 20.

SECOND FLOOR

Decorated

**BALLET SLIPPERS** 