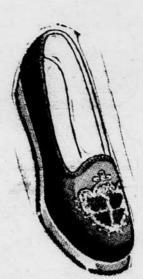

Neat ballet style with rich multicolor embroidery on shiny rayon satin. Comfortable inside wedge heel, hard soles. Black with red trims. Sizes 4-9.

DOWNSTAIRS STORE

HER FAVORITE GIFT . . . from Penney's!