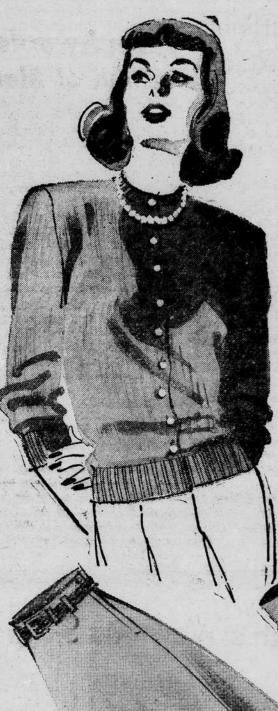

## WARDS FAMOUS CAROL BRENT CLASSICS

SLIPON . . .

CARDIGAN

Challenging \$4 sweaters—in fit, quality, workmanship! Our own Carol Brent slipon...long and boxy after the school girl's heart. Choose from a variety of fall shades—in soft 100% wool, 34-40.