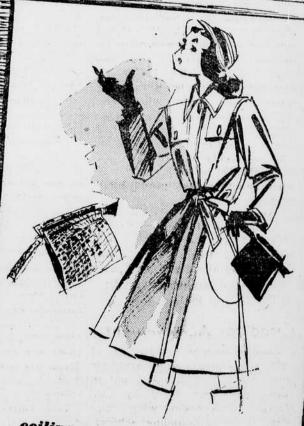

## charles f. berg . . . . broadway near alder . . . . beacon 5161 . . . . . portland 5, oregon







'Lumberjack' shirt of grey, green or brown all wool plaid. Sizes 12 to 18 . . 14.95. Wear it with a 100% wool Shetland skirt in cherry red, electric blue, forest green, brown or black. Sizes 12 to 18 . . 9.95.





SIGNE EKLUND Chumley College Board Sec. Assn. Women Students Delta Delta Delta

Chumley is always prepared for what this year's college girl will want in her contradictory wardrobe. Contradictory, we call it, because it's almost a uniform . . sweaters, sox, moccasins . . at the same time requiring as many individual touches as there are girl-students! Charles F. Berg's G. H. Q. for advice on what-to-take to school is the Chumley College Room on the third floor. Come in and chat with our College Board .. four girls with impressive service stripes, qualifying them as experts. They'll tell you exactly what type of clothes and how many you'll need. And besides saving you endless confusion about your wardrobe, they'll be glad to answer any questions you might have as to living quarters, reg