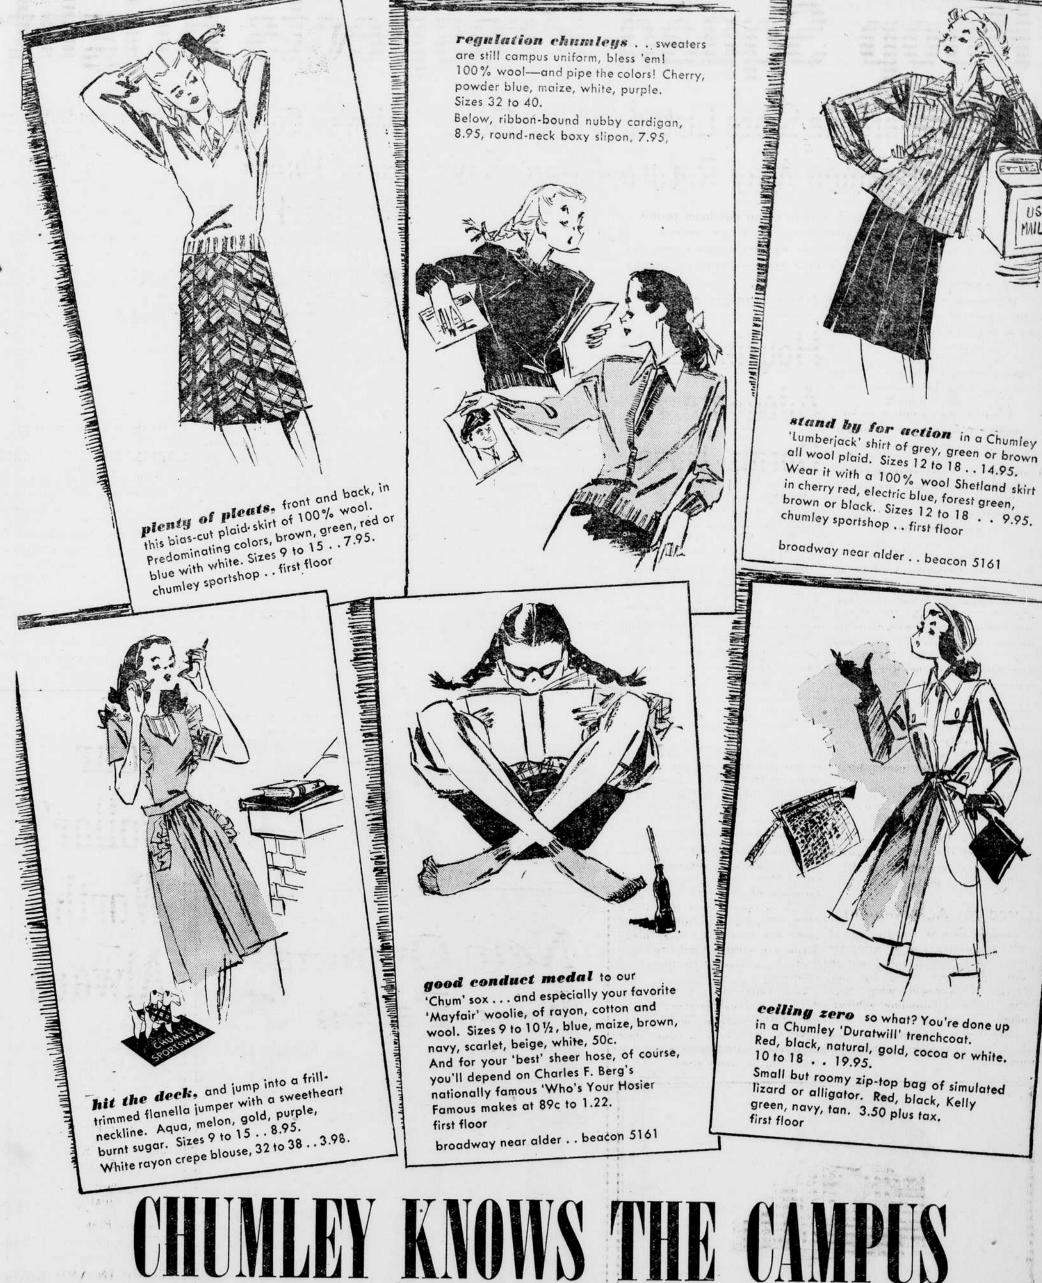

## charles f. berg . . . . broadway near alder . . . . beacon 5161 . . . . . portland 5, oregon

'Lumberjack' shirt of grey, green or brown all wool plaid. Sizes 12 to 18 . . 14.95. Wear it with a 100% wool Shetland skirt in cherry red, electric blue, forest green, brown or black. Sizes 12 to 18 . . 9.95.