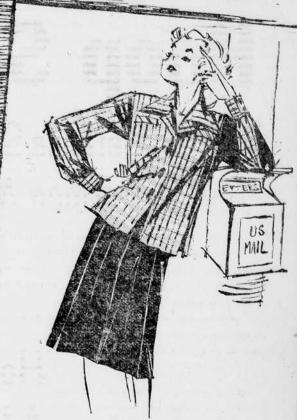

## charles f. berg . . . . broadway near alder . . . . beacon 5161 . . . . . portland 5, oregon

'Lumberjack' shirt of grey, green or brown all wool plaid. Sizes 12 to 18 . . 14.95. Wear it with a 100% wool Shetland skirt in cherry red, electric blue, forest green, brown or black. Sizes 12 to 18 . . 9.95.