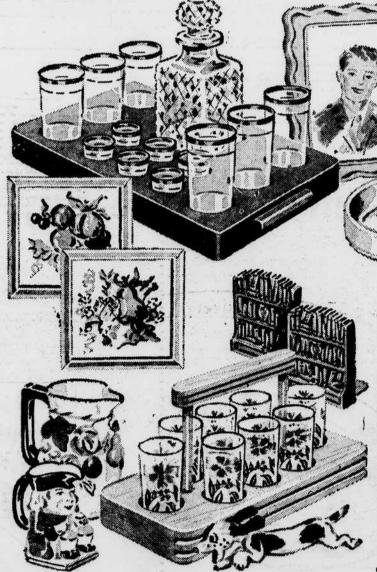

## CHOOSE FROM WARDS BEAUTIFUL COLLECTION, REASONABLY PRICED

|   | Violin-Shape Glass Flower Holder         | 1.25  |  |
|---|------------------------------------------|-------|--|
|   | Pottery Bowl & Goose figure              | 1.59  |  |
| , | Picture Frame                            | 1.00  |  |
| 1 | Bar Set, complete with glasses           | 3.98  |  |
|   | Fruit Pictures, pair                     | 1.19  |  |
| 4 | Rack with Tumblers, complete             | 1.98  |  |
| 5 | Running Hound, for "wht-not" shelf       | 1.19  |  |
|   | Cocktail Set, complete with tub and tray | 2.59  |  |
|   | Goose Boy and Girl, each                 | 1.95  |  |
|   | Crystal Cigarette Boxes, ornamental      | 1 - 6 |  |
|   | cover                                    | 3.95  |  |
|   | Stationery                               | 98c   |  |
|   | Pottery Figures 15c to                   | 1.98  |  |