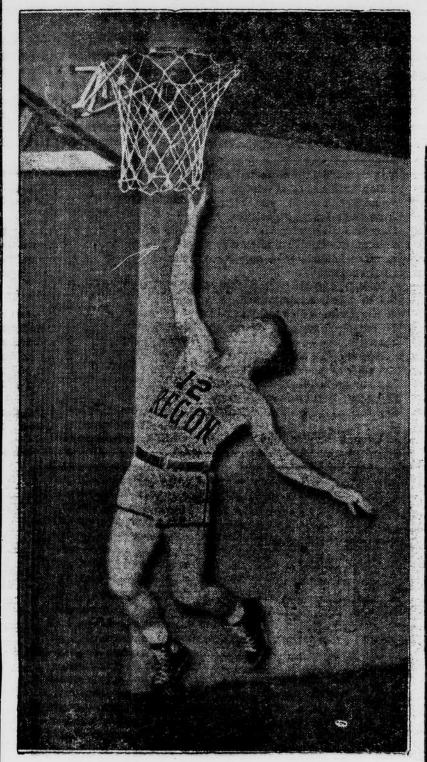

## **UO-OSC Check Chart**

Game Time - 8 o'Clock

PROBABLE STARTING LINEUPS:

OSC BEAVERS UO WEBFOOTS 6.04 Glen Warren Forward Warren Taylor 6.05 6.02 Don Cecil Forward Rolph Fuhrman 6.03 Center. Erland Anderson Roger Wiley 6.071/2 Lew Beck Don Kirsch 5.07 Don Durdan Stan Williamson 5.06 Guard.. Ht.