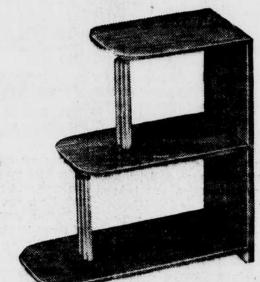

### RADIO TABLES

other with magazine racks on both ends! Ideal for your room!

BASEMENT

A REAL STUDENT SPECIAL! END TABLES

GET A PAIR TODAY!

A perfect table for your radio or lamp by your study chair or near your bed! Walnut finish with a lower shelf. Get yours today! BASEMENT