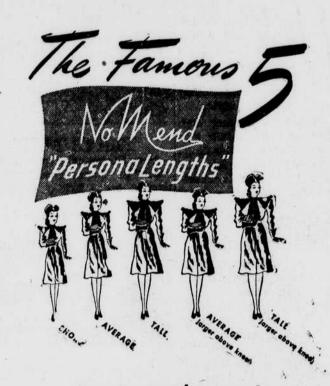

#### One is exactly yours!

Choose your NoMend "Personalength" and you'll have the best-fitting, most flattering and most comfortable stockings you've ever worn. You'll save money, too ... for all NoMend Stockings are made with exclusive features designed to add WEARI

\$1.15 to \$1.35 2, 3, 4 and 7-threads

GUARANTEED FREE OF WAVES! PLATE GLASS MIRRORS

Get several of these at this low price! All shapes and sizes! Mirrors brighten up BASEMENT

Shop Penney's for Occasional Furniture! Two Sensational Values!