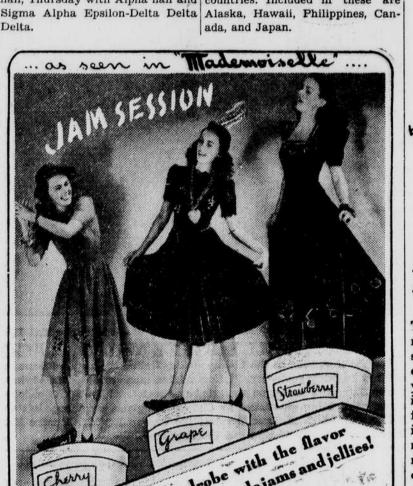

Sigma Chi, Susan Campbell hall Thirty-six are from United dessert Tuesday with Sherry Ross States possessions and foreign hall, Thursday with Alpha hall and countries. Included in these are

enrich your fall wardrobe with the flavor change (all wardrobe with the flavor wardrobe with the flavor here's a whole new dress set-up specially jelled for all you bright young things who have clamored for home-made jams and jellies most of your lives. Mouth-watering cherries chasing each other around the hemline of a sweet Deanna Durbin wool. 14.95 around the hemline of a sweet Deanna Durbin wool. 14.95

Plump grapes embossed in velveteen for a "vintage" look. 19.95 Wild strawberries to heighten the "pluck me" air of a formal. 22.95