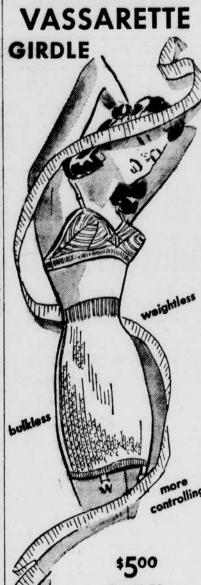

CARA NOME EYE MAKE-UP

Tiffany-Davis

Phone 814

**OUR NEW** 

Tapered to a "T" in Vassarette's new miracle fabric! So pliant it seems to melt into your skin-so controlling, it trims inches off your hipline. Slip this full-fash-ioned girdle on like a stockingfeel its smooth, soft texture-see it remold your figure, gloriously, naturally. Wonderful beneath the revealing lines of narrow silhouettes. Wear it - today! Fashioned of lastex, rayon and fine lisle.