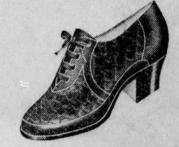

#### SCRAMS

THE CAMPUS SHOE FOR BUSY FEET.

GENUINE ALLIGATOR IN BLACK OR BROWN---SEE THIS SMART STITCH-DOWN BY SELBY AT