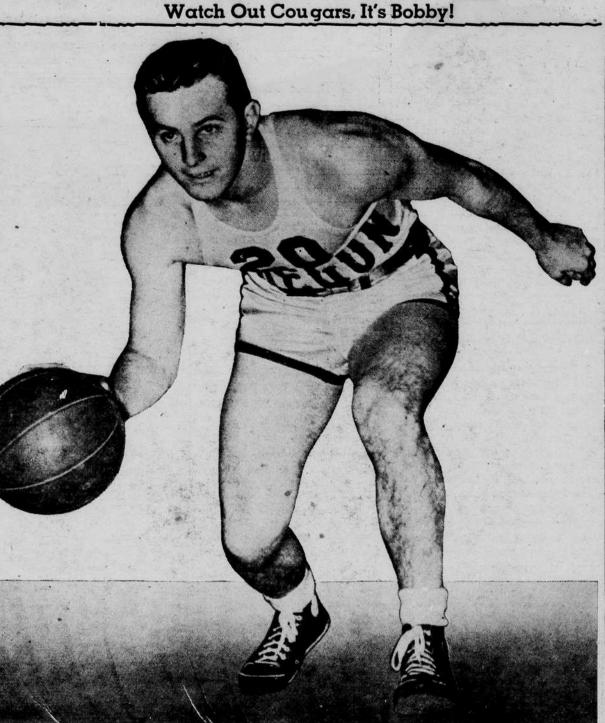

Bob Ramsey's Band playing every Friday night. Everybody welcome.

Happy New Year

Bobby Anet . . . acting captain of Oregon's varsity basketball machine, ball hawk, court general, and feeder. He'll face Washington State at the Igloo tonight and Saturday.

## Acting Captain Anet Boosts Point Total

Leader of the Ducks-that's Bob Anet, Oregon's hard-driving guard.

The stocky Anet is one of five Astorians on the Webfoot squad. He starred at Astoria high under John Warren and came to Oregon along with the big frosh mentor.

Last year, he scored 178 points and gained a reputation in the northwest for his ball-handling and "feeding" ability.

This year, as a senior, Anet is set to make it his biggest year. Already, he has scored nearly half of his last season's total, totaling 87 points in 13 pre-season games. Colorful and steady, Anet captained last year's team, and although no official leader has been named by the Ducks this year, Anet has been conspicuous in his work as acting Webfoot floor captain.