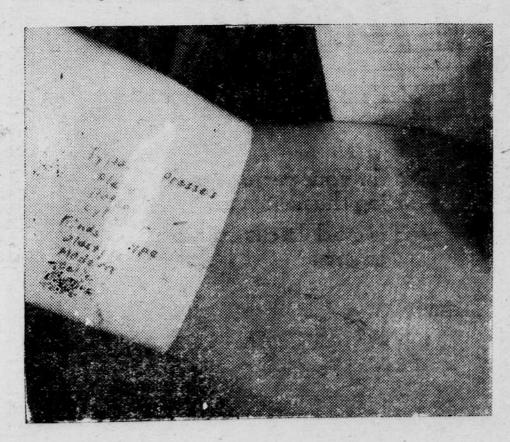

#### They Use These Methods

Poney cards are a popular means used by students in "assisting" themselves through exams. This method is too obvious to escape professors' eagle-eyes. So . . .

Finger tip notes are sometimes used, although little information can be compiled on small surfaces. Thus . . .