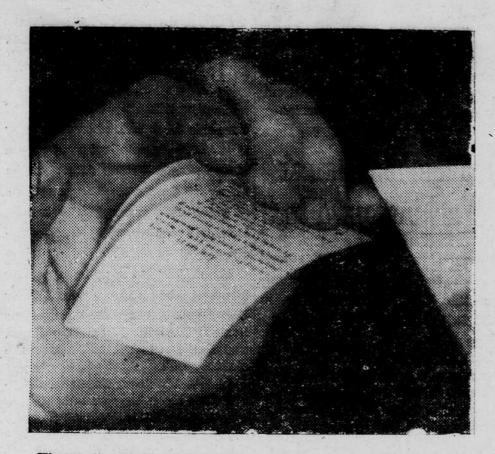

#### They Use These Methods

Poney cards are a popular means used by students in "assisting" themselves through exams. This method is too obvious to escape professors' eagle-eyes. So . . .

Finger tip notes are sometimes used, although little information can be compiled on small surfaces. Thus . . .

The "on the cuff" system is used by many who desire both volume and legibility.

This "cheating instrument" is considered the best because it provides the acme of legibility and space. Known as the Santa Clara pony it is constructed by wrapping a strip of paper around matches and twirling it between the fingers.