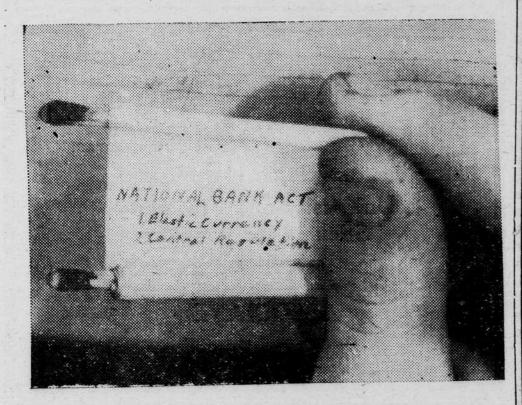

The "on the cuff" system is used by many who desire both volume and legibility.

This "cheating instrument" is considered the best because it provides the acme of legibility and space. Known as the Santa Clara pony it is constructed by wrapping a strip of paper around matches and twirling it between the fingers.