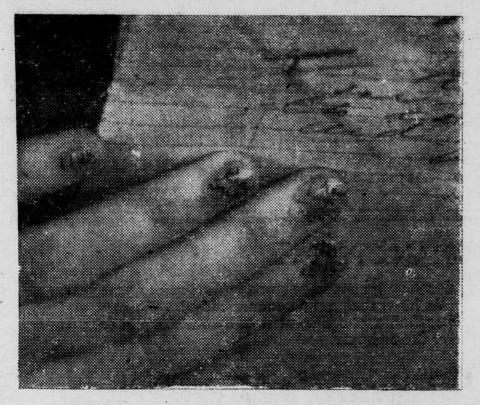

#### They Use These Methods

Poney cards are a popular means used by students in "assisting" themselves through exams. This method is too obvious to escape professors' eagle-eyes. So . . .

Finger tip notes are sometimes used, although little information can be compiled on small surfaces. Thus . . .