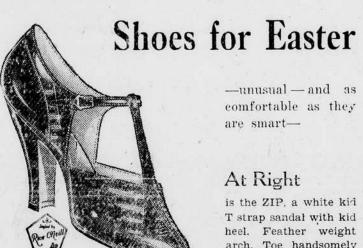

KNEE HIGHS \$1.00 FIRST FLOOR

... the new Belle-Sharmeer Knee-Length Stockings with a Lastex Lace garter! Just as pretty as it's pictured and so efficient. The elasticity won't wear or wash out and never bothers your circulation. Knee-Lengths are made-to-fit your legs and streamline your ankles. Wear them for sports, street and dancing. Swank colors . . . All weights and no rings.

> \$1.00 to \$1.50 per pair

Belle-Sharmeer with the Lastex Lace Garter