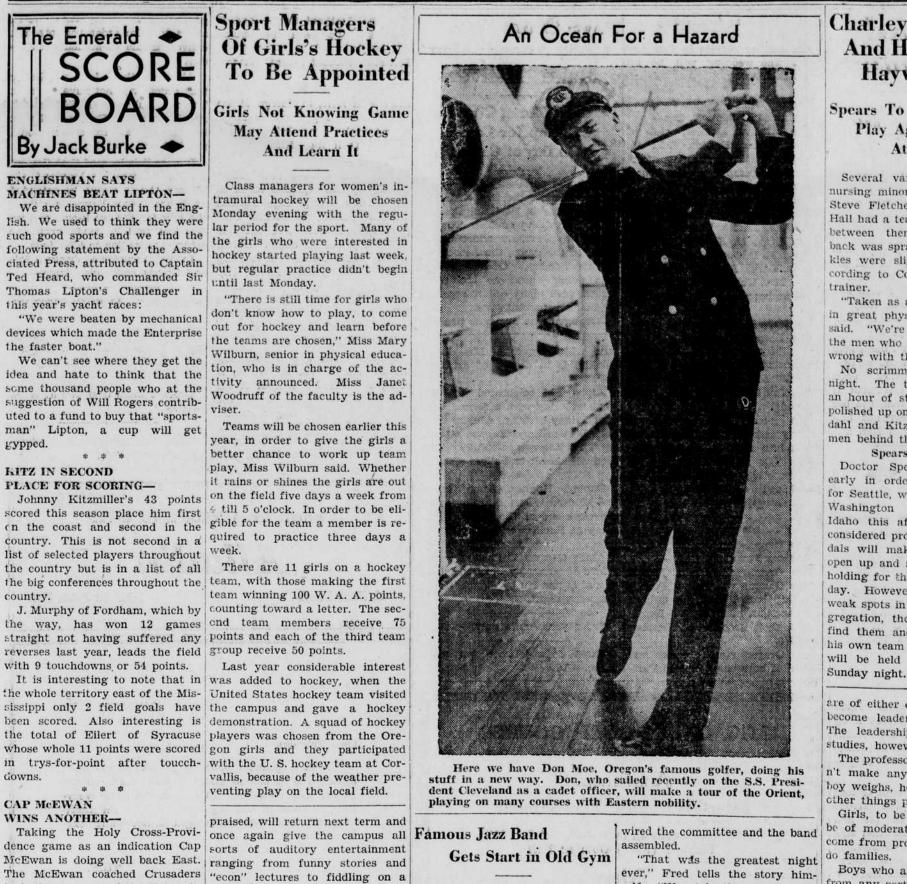

## SATURDAY, OCTOBER 11, 1930

The Emerald 🔶

By Jack Burke

ENGLISHMAN SAYS

this year's yacht races:

the faster boat."

**KITZ IN SECOND** 

PLACE FOR SCORING-

gypped.

country.

downs.

CAP McEWAN

WINS ANOTHER-

the tune of 27 to 0.

right defensively.

took the measure of the Friars to big viol.

## OREGON DAILY EMERALD

CLASSIFIED ADS

CAREFUL hand laundry, lowest

rates in town. Mrs. Margaret

Dietz, 1433 Patterson. 2453-R.

FOUND-A pair of horn-rimmed

glasses. Owner call for Larry

Jackson at Emerald business

L & R Beauty

Shop

Specializing in

MARCELS

FINGER WAVES

office.



Offensively speaking the team is as good as the score indicates President Hall Finishes and as the Friars were not allowed **Tour of Cities in State** a single first down the outfit is all

Passes featured the Holy Cross Dr. Arnold Bennett Hall, presiattack as did the Oregon play dent of the University, will return chestra was so broke back in 1921 when Cap was here so to all in- today from a tour of various cities that the members decided to bust reported as a display of offensive clubs. The tour was made at the come up and play at the Univer- been going ever since.

ers as one touchdown came after Dr. Hall was accompanied by ofa sustained drive of 50 yards. ficials of the University and heads

ever," Fred tells the story him-

self. "We stole the crowd right away from under the Big Nam