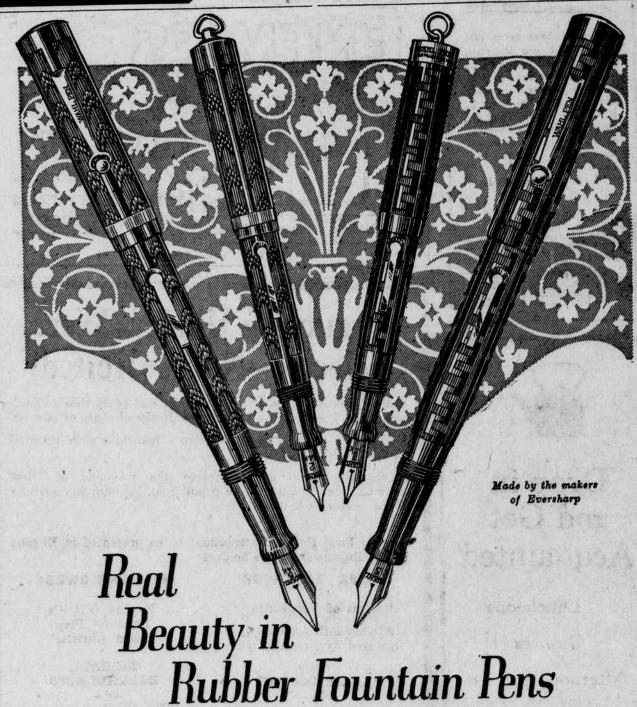

> See us for ALARM CLOCKS OREGON BELT BUCKLES U. of O. CLASS FOBS

Luckey's Jewelry Store

THE new Wahl Pen in engine-turned black rubber is unlike any fountain pen you have ever seen. Anyone who writes will be proud to own a pen of such grace and splendid writing performance. It is as practical as it is beautiful.

The man's-size fist with the cast-iron grip will find a Wahl Pen to fit it. And so will the dainty feminine hand. There are sizes and shapes to suit every man and woman in college or business.

Wahl Pen is made by the makers of Eversharp. It is another leader. The Wahl filling device fills the pen brim-full of ink every

time. The Wahl comb feed regulates the flow so that the pen writes the instant you touch it to paper. You never have to shake it. The ink never floods.

The everlasting nib is 14-karat gold, tipped with the hardest, finest iridium. Unbiased experts say it is the ultimate in nib-making.

Clipped in pocket, purse or note book, Wahl Pen cannot leak—the patented cap construction prevents it. Wahl Pen is so perfectly balanced and proportioned that it seems made just for your hand alone. It writes perfectly. Ask your dealer about Wahl Pen. All styles and sizes. \$2.50 up.

Made in the U.S. A. by THE WAHL CO., Chicago