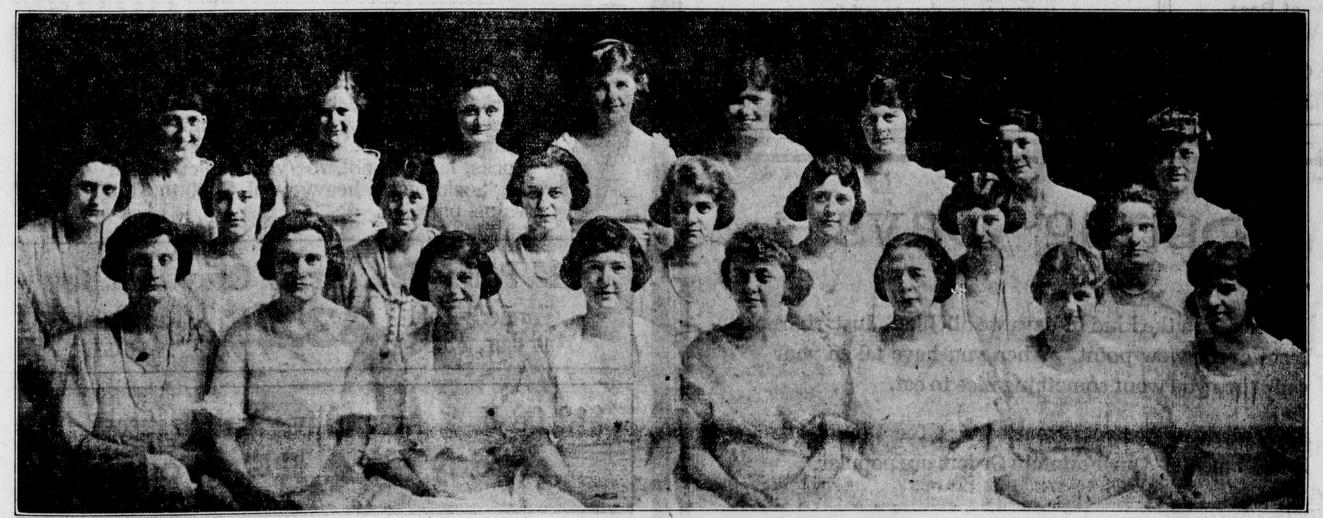

# UNIVERSITY of OREGON

Girls Glee Club

FIRST ROW, LEFT TO RIGHT: ALICE GOHLKE, LEAH ZINK, ESTHER WILSON, FLORENCE GARRETT, GENEVIEVE CLANCY, DORIS HOEFFLER, ELDISEMOPHERSON, VASHTI HOSKINS.
3ECOND ROW, LEFT TO RIGHT: CONSTANCE MILLER, MARION LINN, NELL GAYLORD, NAOMI WILSON, BERNICE ALTSTOCK, IMOGENE LETCHER, LAURA RAND, BELLE CHATBURN.
THIRD ROW, LEFT TO RIGHT: KATHERINE BAKER, ALBERTA CARSON, BETTI KESSI, MARVIL SKEELS, IRENE RUGH, GLADYS KEENEY, FREDRIKA SCHILKE, MARGARET PHELPS.