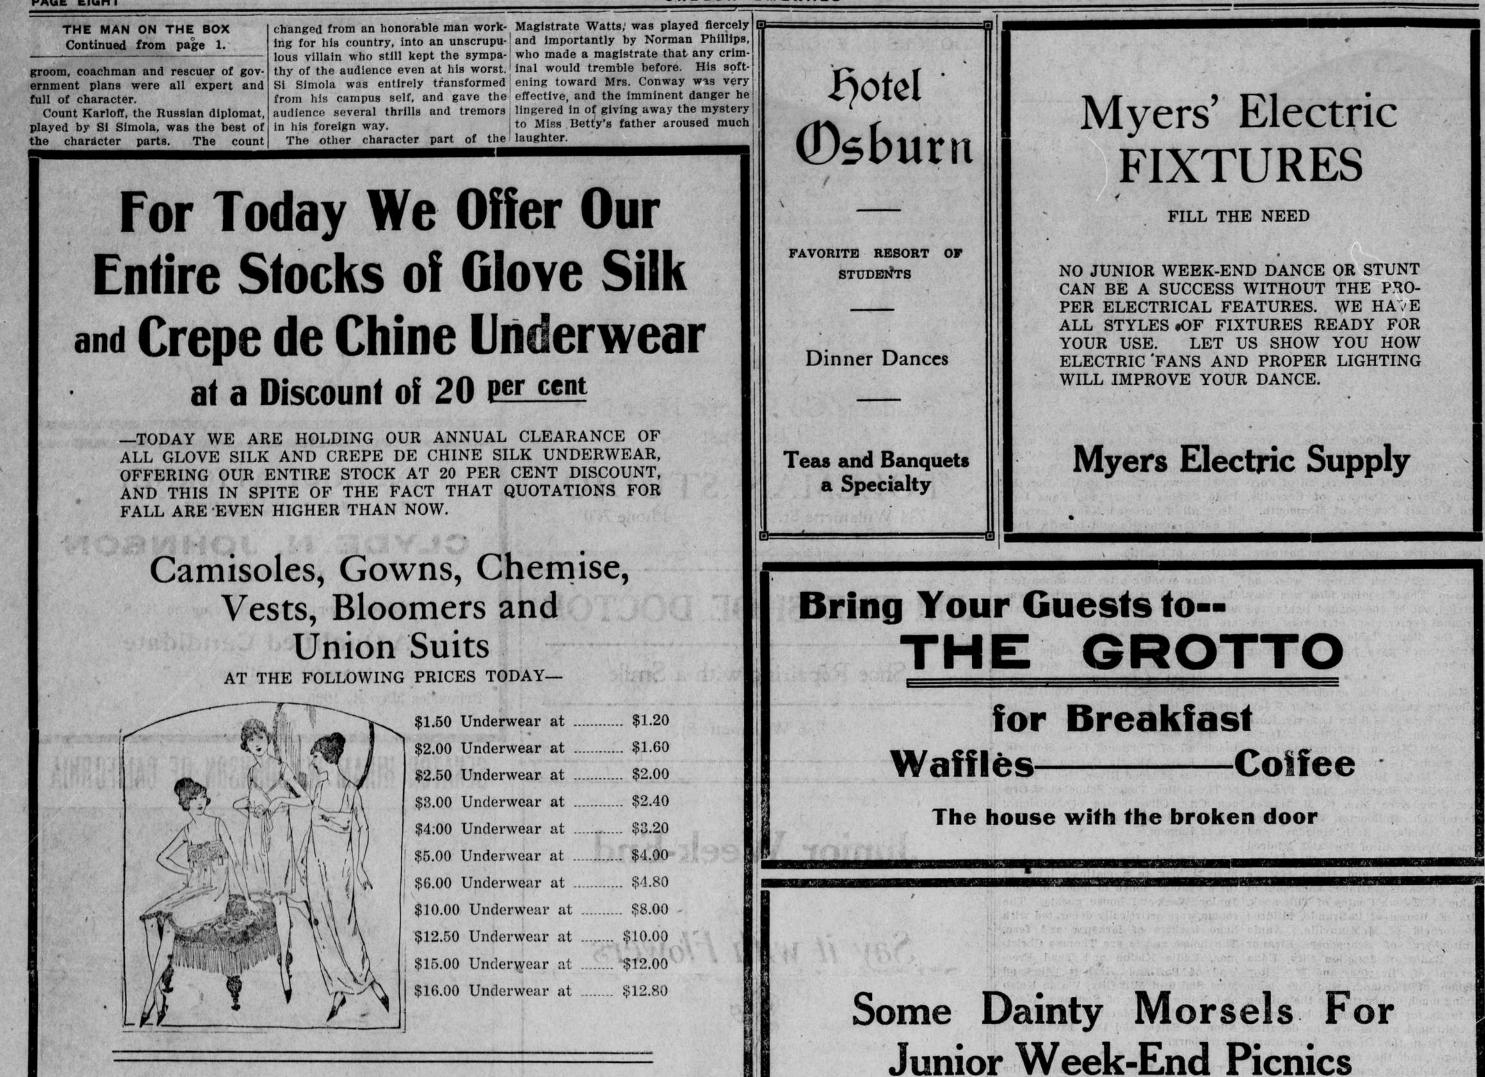

#### PAGE EIGHT

MAY 15, 1920





THE DAYLIGHT

SAVING

STORE

# Very Latest at Hampton's The Big Daylight Store

STUDENT

TRADE

SOLICITED

Olalia CT last Dulla CC Ilais

HAMPTON'S

### **Sassy Jane Dresses**

FOR THE WELL-DRESSED COLLEGE WOMAN-

Just the thing for campus and street wear. Don't fail to see these dainty garments. Made in tissue gingham, voile and organdie in beautiful patterns and attractive styles.

White Wash Skirts \$3.85 We have just received a full line of wonderful White Wash Skirts. These garments are being offered at the extremely low figure of \$3.85. Values from \$5.00 to \$6.50.

### Strawberries and Cream-Oh Boy!

We offer today Strawberries that are up to the Table Supply Standard of quality-ripe and delicious. Don't miss them-missing the first strawberries of spring is like getting your d