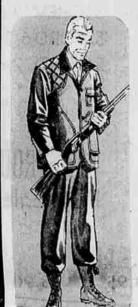

3.87 SLEEVELESS HUNTING COAT

Holds 12 shotgun shells. Brush brown cotton duck, with zipper front and rubberized game pocket.

JONES-STYLE CAP Extra low pricel Of durable army cotton duck. Lined ear flaps; water repellent. Brown. REG. 1.89