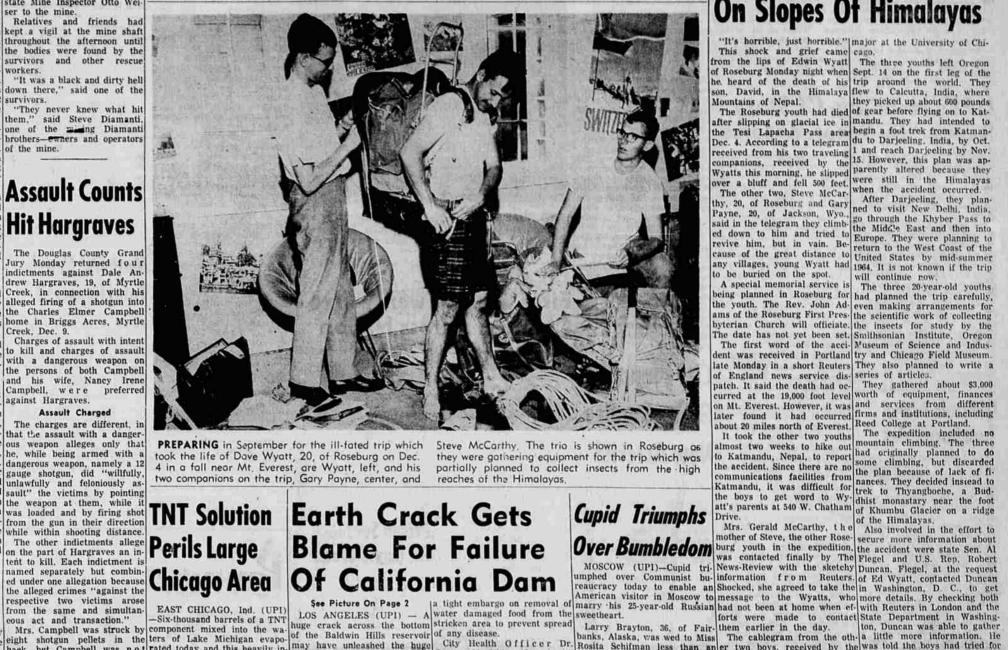

PREPARING in September for the ill-fated trip which took the life of Dave Wyatt, 20, of Roseburg on Dec. 4 in a fall near Mt. Everest, are Wyatt, left, and his two companions on the trip, Gary Payne, center, and

they were gathering equipment for the trip which was partially planned to collect insects from the high

respective two victims arose from the same and simultan-eous act and transaction."

the plastic curtains and the pelmanner but the operator was
beset by a number of problems,
including personal illness.