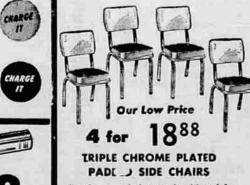

CANNON'S FAMOUS NEW "ASPEN"

Newberrys low price Big 72x90" size! 94% rayon-6% acrilan acrylic, 6" acetate binding. 8 beautiful colors.

Sturdy ; ubular steel with triple chrome plate, plastic glider feet. Plastic covered seats, backs. All white, yellow, turquoise; or turq., yellow, black, brown, red with white. Seat 14x15x2".