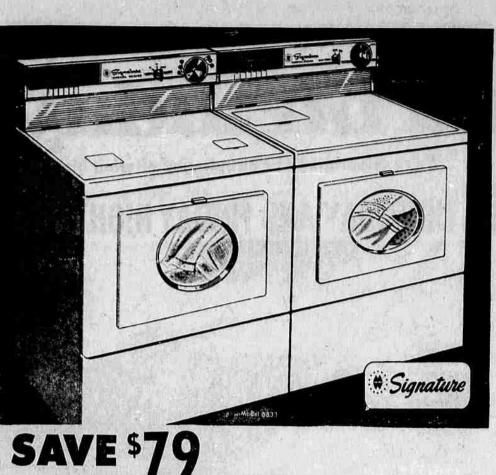

## on laundry pairs

12 LB. FRONTLOAPTR

ELECTRIC DRYER TWIN 189.95 Dryer

## BUY THE PAIR FOR ONLY \$399!

Big 12 lb. capacity! ó pushbutton programs for all-fabric care. 3 wash, 2 rinse temperatures, Automatic bleach dispenser.

5 pushbutton programs dry all your washables. Shuts off automatically. Big 12-lb. capacity.