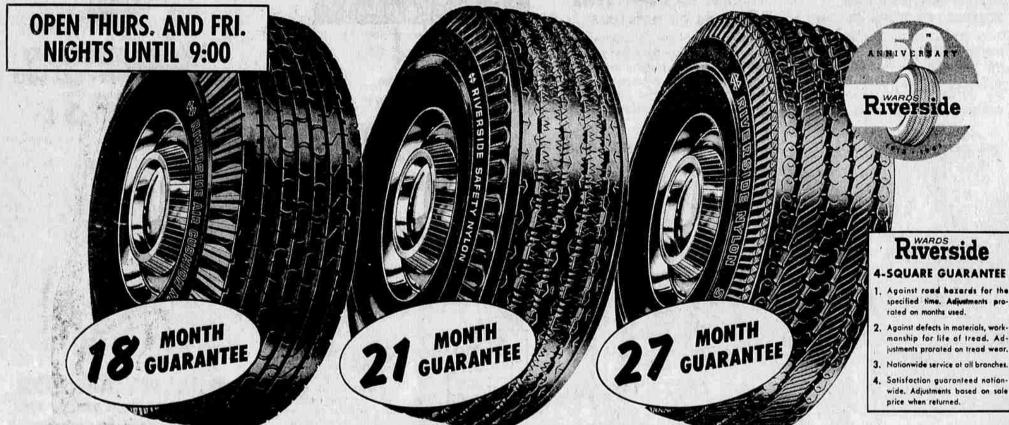

## **RIVERSIDE AIR CUSHION MILEAGE ON A BUDGET!**

Riverside tubeless blackwall tires in all 14" and 15" sizes available, only...... Whitewalls \$3 more.

Dependable tires at a low Ward price! You get a full fourply nylon cord body-to resist flex and impact damage. \*Plus excise tax and tire off your car.

WARDS SAFETY NYLON-**ROAD-BITING TRACTION!** 

ANY

tube-type

blackwall

SIZES

6.40-15

6.70-15

7.10-15

7.60-15

\*

Riverside tubeless blackwall tires in all 14" and 15" sizes available, only...... 0 Whitewalls \$3 more.

Over 2400 gripping edges! Wide, deep tread design, plus low-profile stability and tough 4-ply nylon body.