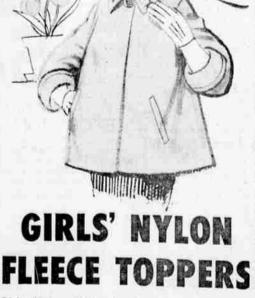

5.98

For the smile of Easter let us fit them in

"DRAW-YOUR-PARENT" CONTEST

Come in for FREE entry blank.

general

Senate confirmatio

Light, lustrous 100% nylon fleece with nylon lining-completely washable. Styled for young fashion plates with cute Barrymore collar, tiny flower boutonniere. Pointed stitched back yoke, turn-back cuffs. White, pink, blue. Sizes 7 to 14.