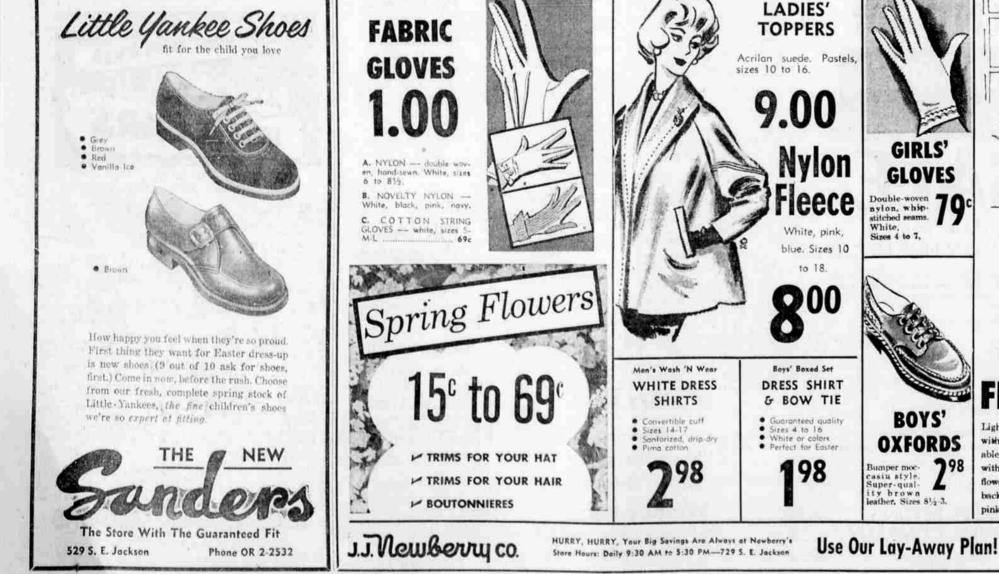

wer hats and print combinations. ors. Solid color rayon gabardine pants matching straw bags-for Easy-care cottons oung fashion plates from have elastic at sides of waist, 2 pockets, in dark and pastel Ladies' 3 to 14 years, White, pink, belt loops, zipper. Sizes 3 to 8. hues. Sizes 1-3 and blue, yellow and two-ton STREET 3-6X DUSTERS **Girls Confirmation** LADIES' HANDBAGS Black, navy, beige. Faille Dresses Calf and Patents in white, black and colors. Dozens and dozens of wanted styles! Select your new Easter handand new Hybrilan Sizes 8-16. White, Sizes Broken - 5-12 Large pots. bag now. 9.00 Reg. 1.00 - 1.98 - 2.98 Plus Tox Rare variety. Regular 1.98

5.98

For the smile of Easter let us fit them in

"DRAW-YOUR-PARENT" CONTEST

Come in for FREE entry blank.

general

Senate confirmatio





Light, lustrous 100% nylon fleece with nylon lining-completely washable. Styled for young fashion plates with cute Barrymore collar, tiny flower boutonniere. Pointed stitched back yoke, turn-back cuffs. White, pink, blue. Sizes 7 to 14.

**Open Friday Nights Until 9** 

11